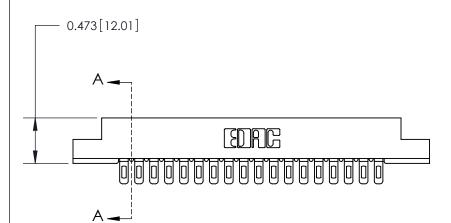

## **Contact Detail**

Wire Hole .089x.014(2.29x0.36) - Tail LG=.213(5.41) .156 [3.96] Contact Spacing x .200 [5.08] Row Spacing

3.118 [79.20] -2.972 [75.49] -

0.343[8.71]

**SECTION A-A** 

.175 [4.45] Point of Contact (Measured from bottom of Card Slot)

> Card Slot Accepts .054 [1.37] to .070 [1.78] Thick P.C. Board

See Accompanying Page for:

**Contact Bend Details** 

807/857 Series High Temp Card Edge Connector Part Number: 807-018-401-107

YOUR CONNECTION TO QUALITY & SERVICE