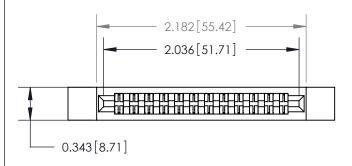

## **Mounting Option**

.128 (3.25) Dia. Side Mounting Holes

## **Contact Detail**

Extender Board Bend (Code 522 Contacts)

.156 [3.96] Contact Spacing x .200 [5.08] Row Spacing





**SECTION A-A** 

.095 [2.41] Point of Contact (Measured from bottom of Card Slot)



to .070 [1.78] Thick P.C. Board

**See Accompanying Page for:** 

**Contact Bend Details** 

807/857 Series High Temp Card Edge Connector Part Number: 807-024-460-212

YOUR CONNECTION TO QUALITY & SERVICE

| ACAD REFERENCE NO. 807 ENG MASTER |                  |
|-----------------------------------|------------------|
| DRAWN: J.LEE                      | DATE: AUG. 11/09 |
| CHECKED:                          | DATE:            |
| SCALE: NTS                        | SHEET 1 OF 2     |
| DRAWING NUMBER                    | ISSUE            |

807 Assembly