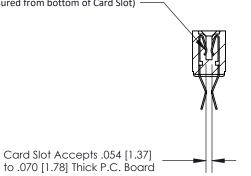

## **Contact Detail**

Extender Board Bend (Code 522 Contacts)

.156 [3.96] Contact Spacing x .200 [5.08] Row Spacing

**SECTION A-A** 

.095 [2.41] Point of Contact (Measured from bottom of Card Slot)

to .070 [1.78] Thick P.C. Board