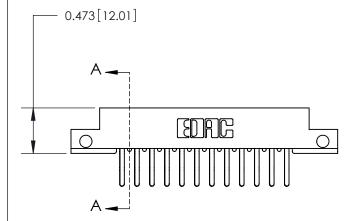

## **Mounting Option**

.128 (3.25) Dia. Side Mounting Holes

## **Contact Detail**

Extender Board Bend (Code 522 Contacts)

.156 [3.96] Contact Spacing x .200 [5.08] Row Spacing





**SECTION A-A** 

.095 [2.41] Point of Contact (Measured from bottom of Card Slot)



to .070 [1.78] Thick P.C. Board

**See Accompanying Page for:** 

**Contact Bend Details** 

807/857 Series High Temp Card Edge Connector Part Number: 807-024-460-212

YOUR CONNECTION TO QUALITY & SERVICE

| ACAD REFERENCE NO. 807 ENG MASTER |                  |
|-----------------------------------|------------------|
| DRAWN: J.LEE                      | DATE: AUG. 11/09 |
| CHECKED:                          | DATE:            |
| SCALE: NTS                        | SHEET 1 OF 2     |
| DRAWING NUMBER                    | ISSUE            |

807 Assembly