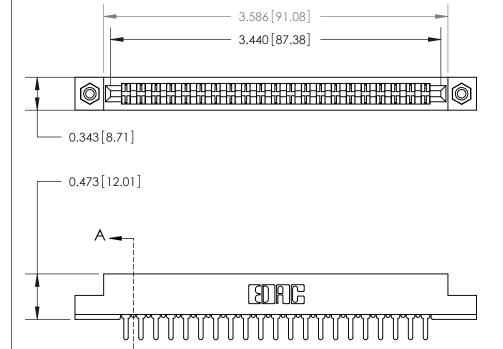

**Mounting Option** 

#4-40 Unified Threaded Inserts

## **Contact Detail**

PC Tail .046x.013(1.17x0.33) - Tail LG=.213(5.41)

.156 [3.96] Contact Spacing x .200 [5.08] Row Spacing

**SECTION A-A** 

.095 [2.41] Point of Contact (Measured from bottom of Card Slot)

Card Slot Accepts .054 [1.37] to .070 [1.78] Thick P.C. Board

**See Accompanying Page for:** 

**Contact Bend Details** 

807/857 Series High Temp Card Edge Connector Part Number: 807-042-420-208

YOUR CONNECTION TO QUALITY & SERVICE