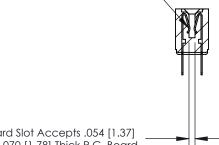

## **Contact Detail**

PC Tail .046x.013(1.17x0.33) - Tail LG=.213(5.41)

.156 [3.96] Contact Spacing x .200 [5.08] Row Spacing

**SECTION A-A** 

.095 [2.41] Point of Contact (Measured from bottom of Card Slot)

Card Slot Accepts .054 [1.37] to .070 [1.78] Thick P.C. Board

**See Accompanying Page for:** 

**Contact Bend Details** 

807/857 Series High Temp Card Edge Connector Part Number: 807-042-420-208

YOUR CONNECTION TO QUALITY & SERVICE