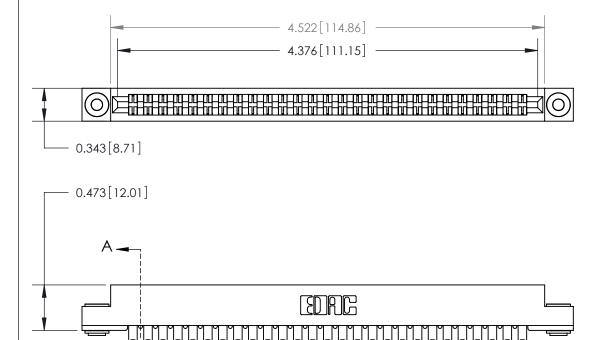

## **Contact Detail**

Wire Hole .087x.013(2.21x0.33) - Tail LG .282(7.16)

.156 [3.96] Contact Spacing x .200 [5.08] Row Spacing

**SECTION A-A** 

.095 [2.41] Point of Contact (Measured from bottom of Card Slot)