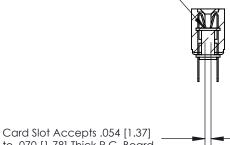

to .070 [1.78] Thick P.C. Board

See Accompanying Page for:

**Contact Bend Details** 

807/857 Series High Temp Card Edge Connector Part Number: 807-054-400-203

YOUR CONNECTION TO QUALITY & SERVICE

| ACAD REFERENCE NO | 807 ENG MASTER   |
|-------------------|------------------|
| DRAWN: J.LEE      | DATE: AUG. 11/09 |
| CHECKED:          | DATE:            |
| SCALE: NTS        | SHEET 1 OF 2     |
| DRAWING NUMBER    | ISSUE            |