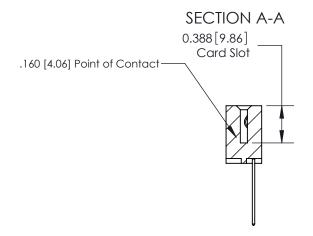

ORIGINAL (1)

ORIGINAL

| 833 Series High Temp Card Edge Connector<br>Contact Bend Detail                                            |                                                                                                                                                                 | ACAD REFERENCE NO. | 833 ENG MASTER   |               |
|------------------------------------------------------------------------------------------------------------|-----------------------------------------------------------------------------------------------------------------------------------------------------------------|--------------------|------------------|---------------|
|                                                                                                            |                                                                                                                                                                 | DRAWN: J.LEE       | DATE: OCT. 14/09 |               |
|                                                                                                            |                                                                                                                                                                 | CHECKED: DATE:     |                  |               |
| TORONTO, ONTARIO CANADA  ARE THE PROPERTY OF SHALL NOT BE REPRODE ON USED AS THE BASIS MANUFACTURE OR SALI | THESE DRAWINGS AND SPECIFICATIONS                                                                                                                               | SCALE: NTS         | SHEET 2          | 2 <b>OF</b> 3 |
|                                                                                                            | ARE THE PROPERTY OF EDAC INC., AND SHALL NOT BE REPRODUCED, OR COPIED OR USED AS THE BASIS FOR THE MANUFACTURE OR SALE OF APPARATUS WITHOUT WRITTEN PERMISSION. | DRAWING NUMBER     |                  | ISSUE         |
|                                                                                                            |                                                                                                                                                                 | 833 Assembly       |                  | 1             |