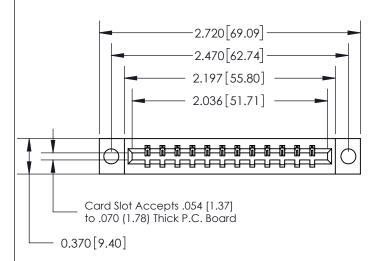

## **See Accompanying Page for:**

- **Bend Detail**
- **Mounting Options**

THIS IS A C.A.D. GENERATED DRAWING DO NOT MAKE MANUAL REVISIONS TO MASTER.

ISSUE NUMBER ORIGINAL

833 Series High Temp Card Edge Connector Part Number: 833-012-542-604