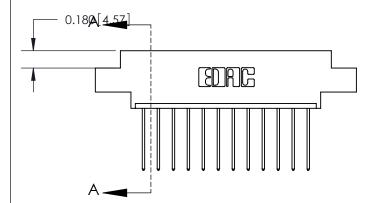

## **Contact Detail**

542-Wire Wrap .025 Sq.(0.64 Sq.) - Tail LG=.645(16.38) .156 [3.96] Contact Spacing x .200 [5.08] Row Spacing