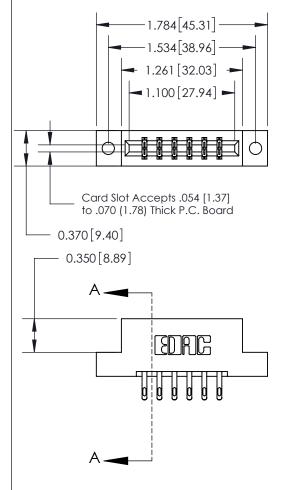

833 Series High Temp Card Edge Connector Part Number: 833-012-555-202

**EDAC INC** TORONTO, ONTARIO CANADA

THESE DRAWINGS AND SPECIFICATIONS ARE THE PROPERTY OF EDAC INC.,AND SHALL NOT BE REPRODUCED, OR COPIED OR USED AS THE BASIS FOR THE MANUFACTURE OR SALE OF APPARATUS WITHOUT WRITTEN PERMISSION.

| ACAD REFERENCE NO. | 833 ENG MASTER   |  |  |
|--------------------|------------------|--|--|
| DRAWN: J.LEE       | DATE: OCT. 14/09 |  |  |
| CHECKED:           | DATE:            |  |  |
| SCALE: NTS         | SHEET 1 OF 3     |  |  |
| DRAWING NUMBER     | ISSUE            |  |  |
| 833 Assembly       | 1                |  |  |