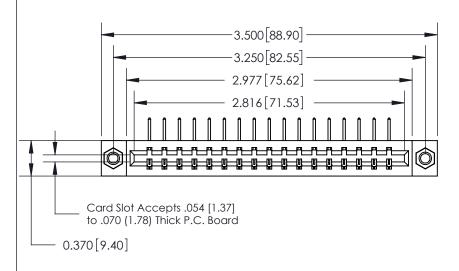

## 833 Series High Temp Card Edge Connector Part Number: 833-017-558-607

YOUR CONNECTION TO QUALITY & SERVICE

**EDAC INC** TORONTO, ONTARIO CANADA

THESE DRAWINGS AND SPECIFICATIONS ARE THE PROPERTY OF EDAC INC.,AND SHALL NOT BE REPRODUCED, OR COPIED OR USED AS THE BASIS FOR THE MANUFACTURE OR SALE OF APPARATUS WITHOUT WRITTEN PERMISSION.

## **Contact Detail**

558-90 Degree Bend (Code 541 Contacts)

.156 [3.96] Contact Spacing x .200 [5.08] Row Spacing

THIS IS A C.A.D. GENERATED DRAWING DO NOT MAKE MANUAL REVISIONS TO MASTER.

ISSUE NUMBER

ORIGINAL

**Bend Detail Mounting Options** 

**See Accompanying Page for:** 

| .160 [4.06] Point of Contact— | SECTION A-A<br>0.388 [9.86]<br>Card Slot |
|-------------------------------|------------------------------------------|
|                               |                                          |