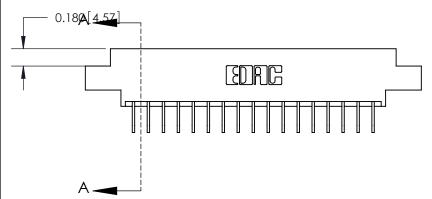

**Bend Detail Mounting Options** 

**See Accompanying Page for:** 

| .160 [4.06] Point of Contact— | SECTION A-A<br>0.388 [9.86]<br>Card Slot |
|-------------------------------|------------------------------------------|
|                               |                                          |

ORIGINAL (1)

ORIGINAL

| 833 Series High Temp Card Edge Connector<br>Contact Bend Detail                                                                                                                                                                                                                                  |                                  | ACAD REFERENCE NO. | 833 ENC         | MASTER |
|--------------------------------------------------------------------------------------------------------------------------------------------------------------------------------------------------------------------------------------------------------------------------------------------------|----------------------------------|--------------------|-----------------|--------|
|                                                                                                                                                                                                                                                                                                  |                                  | DRAWN: J.LEE       | DATE:OCT. 14/09 |        |
|                                                                                                                                                                                                                                                                                                  |                                  | CHECKED:           | DATE:           |        |
| EDAC INC TORONTO, ONTARIO CANADA YOUR CONNECTION TO QUALITY & SERVICE  TORONTO, ONTARIO CANADA THESE DRAWINGS AND SPECIFICATIONS ARE THE PROPERTY OF EDAC INC., AND SHALL NOT BE REPRODUCED, OR COPIED OR USED AS THE BASIS FOR THE MANUFACTURE OR SALE OF APPARATUS WITHOUT WRITTEN PERMISSION. | SCALE: NTS                       | SHEET 2            | 2 <b>OF</b> 3   |        |
|                                                                                                                                                                                                                                                                                                  | DRAWING NUMBER                   |                    | ISSUE           |        |
|                                                                                                                                                                                                                                                                                                  | MANUFACTURE OR SALE OF APPARATUS | 833 Assembly       |                 | 1      |