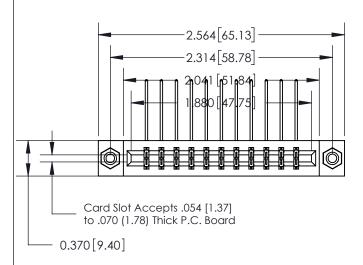

## **See Accompanying Page for:**

- **Bend Detail**
- **Mounting Options**

THIS IS A C.A.D. GENERATED DRAWING DO NOT MAKE MANUAL REVISIONS TO MASTER.

ISSUE NUMBER ORIGINAL

|                               | SECTION A-A |
|-------------------------------|-------------|
|                               | 0.388[9.86] |
|                               | Card Slot   |
| .160 [4.06] Point of Contact— |             |
|                               |             |
|                               |             |
|                               |             |
|                               |             |
|                               |             |
|                               | htt.        |
|                               |             |
|                               |             |

833 Series High Temp Card Edge Connector Part Number: 833-022-558-808

**EDAC INC** TORONTO, ONTARIO CANADA

THESE DRAWINGS AND SPECIFICATIONS ARE THE PROPERTY OF EDAC INC.,AND SHALL NOT BE REPRODUCED, OR COPIED OR USED AS THE BASIS FOR THE MANUFACTURE OR SALE OF APPARATUS WITHOUT WRITTEN PERMISSION.