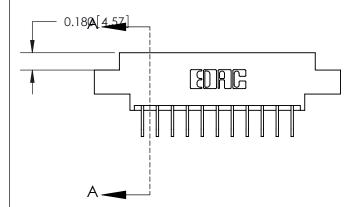

## **Contact Detail**

558-90 Degree Bend (Code 541 Contacts) .156 [3.96] Contact Spacing x .200 [5.08] Row Spacing

## **See Accompanying Page for:**

- **Bend Detail**
- **Mounting Options**

THIS IS A C.A.D. GENERATED DRAWING DO NOT MAKE MANUAL REVISIONS TO MASTER.

ISSUE NUMBER ORIGINAL

|                               | SECTION A-A |
|-------------------------------|-------------|
|                               | 0.388[9.86] |
|                               | Card Slot   |
| .160 [4.06] Point of Contact— |             |
|                               |             |
|                               |             |
|                               |             |
|                               |             |
|                               |             |
|                               | htt.        |
|                               |             |
|                               |             |