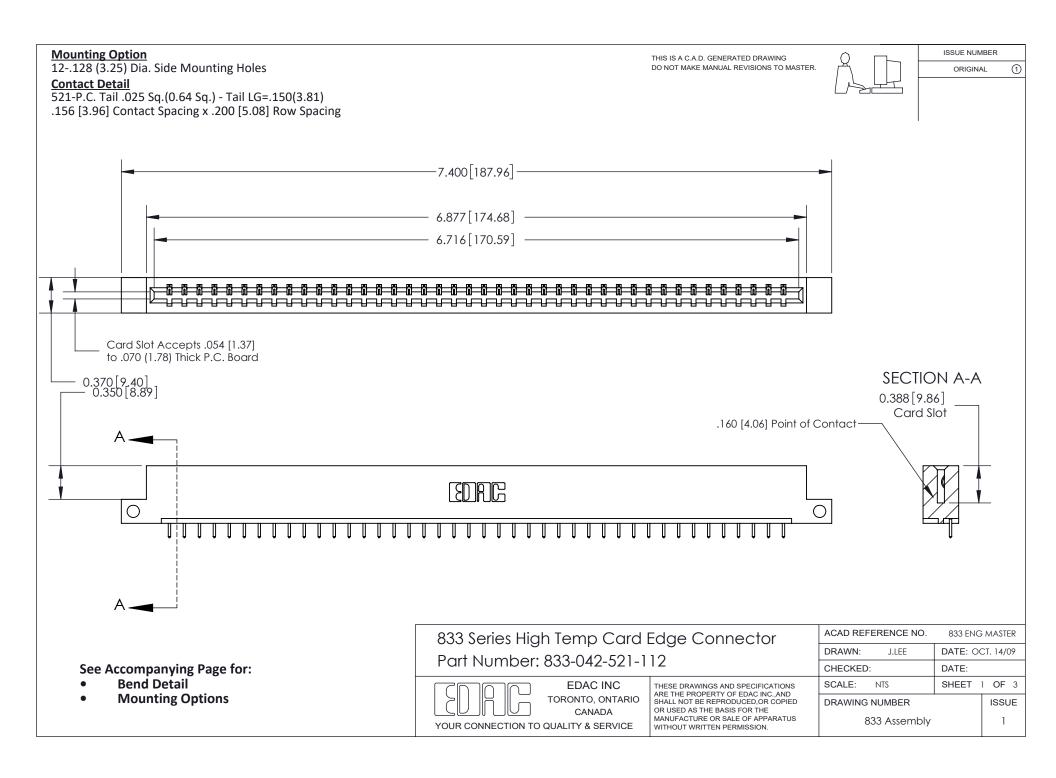

ORIGINAL (1)

ORIGINAL



| 833 Series High Temp Card Edge Connector<br>Contact Bend Detail       |                                                                                                                                                                                                 | ACAD REFERENCE NO. 833 ENG |                  | MASTER        |
|-----------------------------------------------------------------------|-------------------------------------------------------------------------------------------------------------------------------------------------------------------------------------------------|----------------------------|------------------|---------------|
|                                                                       |