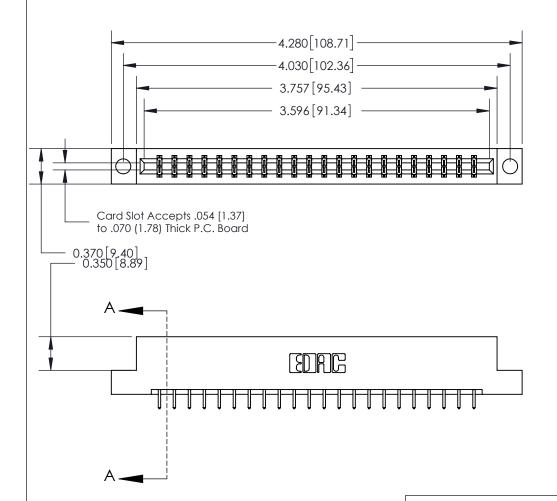

## **See Accompanying Page for:**

- **Bend Detail**
- **Mounting Options**

833 Series High Temp Card Edge Connector Part Number: 833-044-521-204

**EDAC INC** TORONTO, ONTARIO CANADA

THESE DRAWINGS AND SPECIFICATIONS ARE THE PROPERTY OF EDAC INC.,AND SHALL NOT BE REPRODUCED, OR COPIED OR USED AS THE BASIS FOR THE MANUFACTURE OR SALE OF APPARATUS WITHOUT WRITTEN PERMISSION.

| ACAD REFERENCE NO. | REFERENCE NO. 833 ENG MASTER |  |
|--------------------|------------------------------|--|
| DRAWN: J.LEE       | DATE: OCT. 14/09             |  |
| CHECKED:           | DATE:                        |  |
| SCALE: NTS         | SHEET 1 OF 3                 |  |
| DRAWING NUMBER     | ISSUE                        |  |