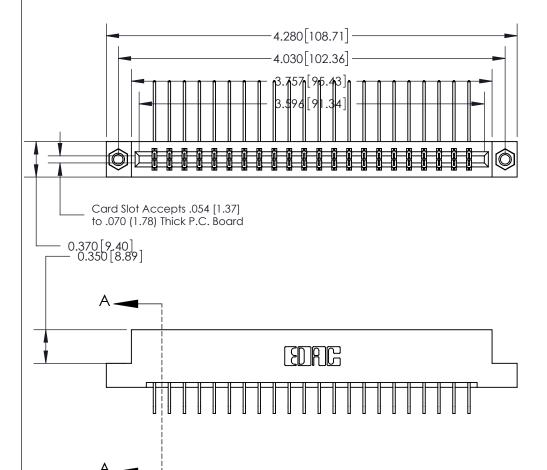

SECTION A-A 0.388 [9.86] Card Slot .160 [4.06] Point of Contact-

833 Series High Temp Card Edge Connector Part Number: 833-044-558-207

YOUR CONNECTION TO QUALITY & SERVICE

**EDAC INC** TORONTO, ONTARIO CANADA

THESE DRAWINGS AND SPECIFICATIONS ARE THE PROPERTY OF EDAC INC.,AND SHALL NOT BE REPRODUCED, OR COPIED OR USED AS THE BASIS FOR THE MANUFACTURE OR SALE OF APPARATUS WITHOUT WRITTEN PERMISSION.

| ACAD REFERENCE NO. | 833 ENG MASTER   |  |  |
|--------------------|------------------|--|--|
| DRAWN: J.LEE       | DATE: OCT. 14/09 |  |  |
| CHECKED:           | DATE:            |  |  |
| SCALE: NTS         | SHEET 1 OF 3     |  |  |
| DRAWING NUMBER     | ISSUE            |  |  |
| 833 Assembly       | 1                |  |  |