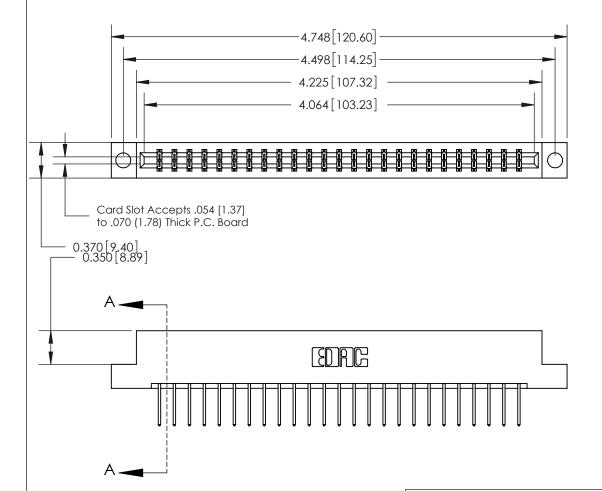

ISSUE NUMBER

ORIGINAL

0.388 [9.86] Card Slot .160 [4.06] Point of Contact-

## **See Accompanying Page for:**

- **Bend Detail**
- **Mounting Options**

833 Series High Temp Card Edge Connector Part Number: 833-050-523-204

**EDAC INC** TORONTO, ONTARIO CANADA

THESE DRAWINGS AND SPECIFICATIONS ARE THE PROPERTY OF EDAC INC.,AND SHALL NOT BE REPRODUCED, OR COPIED OR USED AS THE BASIS FOR THE MANUFACTURE OR SALE OF APPARATUS WITHOUT WRITTEN PERMISSION.