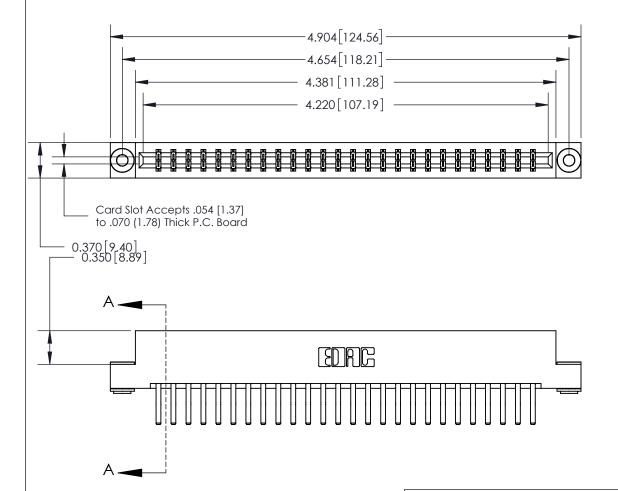

## **See Accompanying Page for:**

- **Bend Detail**
- **Mounting Options**

833 Series High Temp Card Edge Connector Part Number: 833-052-560-203

**EDAC INC** TORONTO, ONTARIO CANADA

THESE DRAWINGS AND SPECIFICATIONS ARE THE PROPERTY OF EDAC INC.,AND SHALL NOT BE REPRODUCED, OR COPIED OR USED AS THE BASIS FOR THE MANUFACTURE OR SALE OF APPARATUS WITHOUT WRITTEN PERMISSION.

| ACAD REFERENCE NO. | 833 ENG MASTER   |  |  |
|--------------------|------------------|--|--|
| DRAWN: J.LEE       | DATE: OCT. 14/09 |  |  |
| CHECKED:           | DATE:            |  |  |
| SCALE: NTS         | SHEET 1 OF 3     |  |  |
| DRAWING NUMBER     | ISSUE            |  |  |
| 833 Assembly       | 1                |  |  |