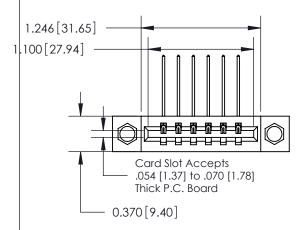

## **Contact Detail**

559-90 Degree Bend (Code 541 Contacts)

.156 [3.96] Contact Spacing x .200 [5.08] Row Spacing

**See Accompanying Page for: Contact Bend Details** 

THIS IS A C.A.D. GENERATED DRAWING DO NOT MAKE MANUAL REVISIONS TO MASTER.

ISSUE NUMBER

ORIGINAL

1

| 837/887 Series High Temp Card Edge Connector |  |  |  |  |
|----------------------------------------------|--|--|--|--|
| Part Number: 837-006-559-108                 |  |  |  |  |