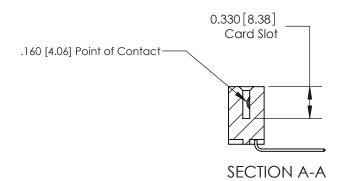

## **Contact Detail**

559-90 Degree Bend (Code 541 Contacts)

.156 [3.96] Contact Spacing x .200 [5.08] Row Spacing

**See Accompanying Page for: Contact Bend Details** 

THIS IS A C.A.D. GENERATED DRAWING DO NOT MAKE MANUAL REVISIONS TO MASTER.

ISSUE NUMBER

ORIGINAL

1

| 837/887 Series High Temp Card Edge Connector |  |  |  |  |
|----------------------------------------------|--|--|--|--|
| Part Number: 837-006-559-108                 |  |  |  |  |