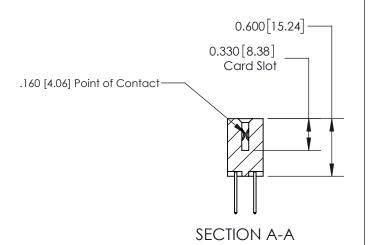

ISSUE NUMBER

ORIGINAL

1

| 837/887 Series High Temp Card Edge Connector<br>Contact Bend Detail |                                                                                                        | ACAD REFERENCE NO. | 837 ENG MASTER   |               |
|---------------------------------------------------------------------|--------------------------------------------------------------------------------------------------------|--------------------|------------------|---------------|
|                                                                     |                                                                                                        | DRAWN: J.LEE       | DATE: OCT. 06/09 |               |
|                                                                     |                                                                                                        | CHECKED:           | DATE:            |               |
| EDAC INC                                                            | THESE DRAWINGS AND SPECIFICATIONS                                                                      | SCALE: NTS         | SHEET            | 2 <b>OF</b> 2 |
| TORONTO, ONTARIO CANADA                                             | ARE THE PROPERTY OF EDAC INC.,AND<br>SHALL NOT BE REPRODUCED,OR COPIED<br>OR USED AS THE BASIS FOR THE | DRAWING NUMBER     |                  | ISSUE         |
| MAI                                                                 | MANUFACTURE OR SALE OF APPARATUS WITHOUT WRITTEN PERMISSION.                                           | 837 Assembly       |                  | 1             |