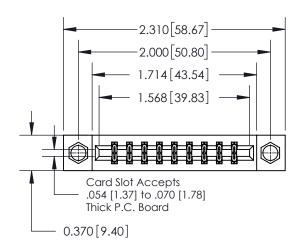

## **Contact Detail**

523-P.C. Tail .025 Sq.(0.64 Sq.) - Tail LG=.390(9.91) .156 [3.96] Contact Spacing x .200 [5.08] Row Spacing

**See Accompanying Page for:** 

**Contact Bend Details** 

THIS IS A C.A.D. GENERATED DRAWING DO NOT MAKE MANUAL REVISIONS TO MASTER.

ISSUE NUMBER

ORIGINAL

1

| 837/887 Series High Temp Card Edge Connector |
|----------------------------------------------|
| Part Number: 837-018-523-807                 |

YOUR CONNECTION TO QUALITY & SERVICE

| ACAD REFERENCE NO. | 837 ENG MASTER   |  |  |
|--------------------|------------------|--|--|
| DRAWN: J.LEE       | DATE: OCT. 06/09 |  |  |
| CHECKED:           | DATE:            |  |  |
| SCALE: NTS         | SHEET 1 OF 2     |  |  |
| DRAWING NUMBER     | ISSUE            |  |  |
| 837 Assembly       | 1                |  |  |