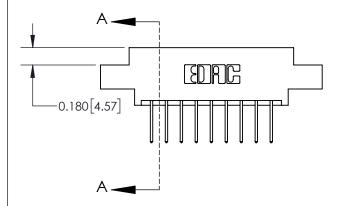

ISSUE NUMBER

ORIGINAL

1

| 837/887 Series High Temp Card Edge Connector<br>Contact Bend Detail |                                                                                                        | ACAD REFERENCE NO. | 837 ENG MASTER   |               |
|---------------------------------------------------------------------|--------------------------------------------------------------------------------------------------------|--------------------|------------------|---------------|
|                                                                     |                                                                                                        | DRAWN: J.LEE       | DATE: OCT. 06/09 |               |
|                                                                     |                                                                                                        | CHECKED:           | DATE:            |               |
| EDAC INC                                                            | THESE DRAWINGS AND SPECIFICATIONS                                                                      | SCALE: NTS         | SHEET            | 2 <b>OF</b> 2 |
| TORONTO, ONTARIO CANADA                                             | ARE THE PROPERTY OF EDAC INC.,AND<br>SHALL NOT BE REPRODUCED,OR COPIED<br>OR USED AS THE BASIS FOR THE | DRAWING NUMBER     |                  | ISSUE         |
| MAI                                                                 | MANUFACTURE OR SALE OF APPARATUS WITHOUT WRITTEN PERMISSION.                                           | 837 Assembly       |                  | 1             |