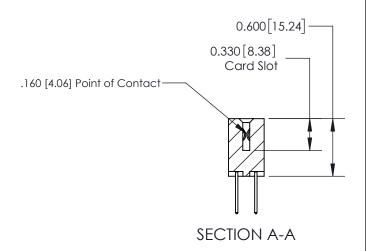

## **Contact Detail**

523-P.C. Tail .025 Sq.(0.64 Sq.) - Tail LG=.390(9.91) .156 [3.96] Contact Spacing x .200 [5.08] Row Spacing

> 2.026[51.46] -1.880 [47.75] — Card Slot Accepts .054 [1.37] to .070 [1.78] Thick P.C. Board 0.370 [9.40]