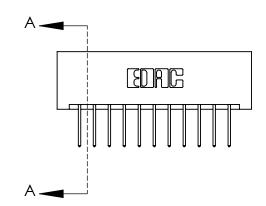

**See Accompanying Page for:** 

**Contact Bend Details** 

THIS IS A C.A.D. GENERATED DRAWING DO NOT MAKE MANUAL REVISIONS TO MASTER.

ISSUE NUMBER

ORIGINAL

1

| 837/887 Series High Temp Card Edge Connector |
|----------------------------------------------|
| Part Number: 837-022-523-201                 |