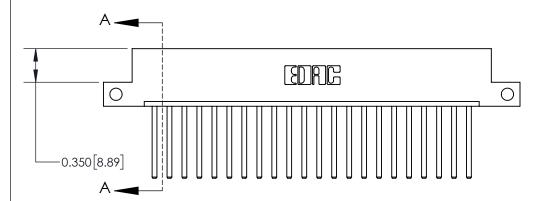

**Mounting Option** 

12-.128 (3.25) Dia. Side Mounting Holes

ISSUE NUMBER

ORIGINAL

**See Accompanying Page for:** 

**Contact Bend Details** 

837/887 Series High Temp Card Edge Connector Part Number: 837-022-544-112

YOUR CONNECTION TO QUALITY & SERVICE

**EDAC INC** TORONTO, ONTARIO CANADA