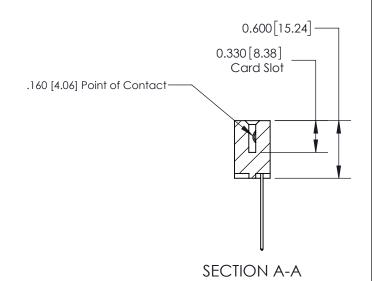

## **Contact Detail**

544-Wire Wrap .050x.025(1.27x0.64) - Tail LG=.750(19.05)

.156 [3.96] Contact Spacing x .200 [5.08] Row Spacing

THIS IS A C.A.D. GENERATED DRAWING DO NOT MAKE MANUAL REVISIONS TO MASTER.

ISSUE NUMBER

ORIGINAL

1

| 837/887 Series High Temp Card Edge Connector<br>Contact Bend Detail |                                                                                                                                    | ACAD REFERENCE NO. | 837 ENG MASTER   |               |
|---------------------------------------------------------------------|------------------------------------------------------------------------------------------------------------------------------------|--------------------|------------------|---------------|
|                                                                     |                                                                                                                                    | DRAWN: J.LEE       | DATE: OCT. 06/09 |               |
|                                                                     |                                                                                                                                    | CHECKED:           | DATE:            |               |
| EDAC INC                                                            | THESE DRAWINGS AND SPECIFICATIONS ARE THE PROPERTY OF EDAC INC.,AND SHALL NOT BE REPRODUCED,OR COPIED OR USED AS THE BASIS FOR THE | SCALE: NTS         | SHEET            | 2 <b>OF</b> 2 |
| TORONTO, ONTARIO CANADA                                             |                                                                                                                                    | DRAWING NUMBER     | •                | ISSUE         |
| YOUR CONNECTION TO QUALITY & SERVICE                                | MANUFACTURE OR SALE OF APPARATUS WITHOUT WRITTEN PERMISSION.                                                                       | 837 Assembly       |                  | 1             |