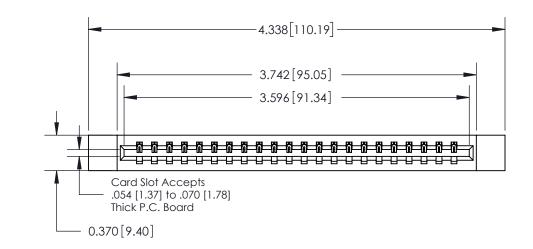

ISSUE NUMBER

ORIGINAL

**See Accompanying Page for:** 

**Contact Bend Details** 

837/887 Series High Temp Card Edge Connector Part Number: 837-022-544-112

YOUR CONNECTION TO QUALITY & SERVICE

**EDAC INC** TORONTO, ONTARIO CANADA