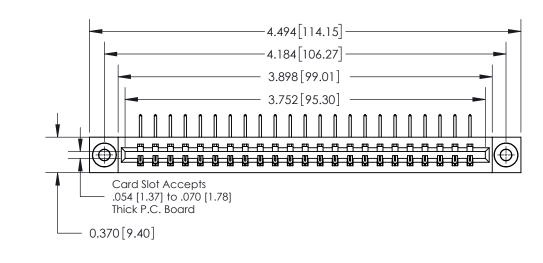

**See Accompanying Page for:** 

**Contact Bend Details** 

837/887 Series High Temp Card Edge Connector Part Number: 837-023-558-603

YOUR CONNECTION TO QUALITY & SERVICE

**EDAC INC** TORONTO, ONTARIO CANADA