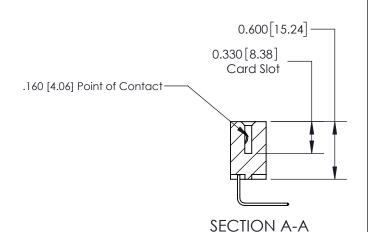

## **Contact Detail**

558-90 Degree Bend (Code 541 Contacts)

.156 [3.96] Contact Spacing x .200 [5.08] Row Spacing

THIS IS A C.A.D. GENERATED DRAWING DO NOT MAKE MANUAL REVISIONS TO MASTER.

ISSUE NUMBER

ORIGINAL

ISSUE NUMBER

ORIGINAL

1

| 837/887 Series High Temp Card Edge Connector<br>Contact Bend Detail |                                                                                                                                    | ACAD REFERENCE NO. | 837 ENG MASTER   |               |
|---------------------------------------------------------------------|------------------------------------------------------------------------------------------------------------------------------------|--------------------|------------------|---------------|
|                                                                     |                                                                                                                                    | DRAWN: J.LEE       | DATE: OCT. 06/09 |               |
|                                                                     |                                                                                                                                    | CHECKED:           | DATE:            |               |
| EDAC INC                                                            | THESE DRAWINGS AND SPECIFICATIONS ARE THE PROPERTY OF EDAC INC.,AND SHALL NOT BE REPRODUCED,OR COPIED OR USED AS THE BASIS FOR THE | SCALE: NTS         | SHEET            | 2 <b>OF</b> 2 |
| TORONTO, ONTARIO CANADA                                             |                                                                                                                                    | DRAWING NUMBER     | •                | ISSUE         |
| YOUR CONNECTION TO QUALITY & SERVICE                                | MANUFACTURE OR SALE OF APPARATUS WITHOUT WRITTEN PERMISSION.                                                                       | 837 Assembly       |                  | 1             |