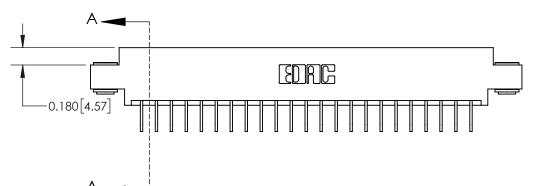

## **Contact Detail**

558-90 Degree Bend (Code 541 Contacts)

.156 [3.96] Contact Spacing x .200 [5.08] Row Spacing

THIS IS A C.A.D. GENERATED DRAWING DO NOT MAKE MANUAL REVISIONS TO MASTER.

ISSUE NUMBER

ORIGINAL

ISSUE NUMBER

ORIGINAL

1

| 837/887 Series High Temp Card Edge Connector<br>Contact Bend Detail |                                                                                                                                    | ACAD REFERENCE NO. | 837 ENG MASTER   |               |
|---------------------------------------------------------------------|------------------------------------------------------------------------------------------------------------------------------------|--------------------|------------------|---------------|
|                                                                     |                                                                                                                                    | DRAWN: J.LEE       | DATE: OCT. 06/09 |               |
|                                                                     |                                                                                                                                    | CHECKED:           | DATE:            |               |
| EDAC INC                                                            | THESE DRAWINGS AND SPECIFICATIONS ARE THE PROPERTY OF EDAC INC.,AND SHALL NOT BE REPRODUCED,OR COPIED OR USED AS THE BASIS FOR THE | SCALE: NTS         | SHEET            | 2 <b>OF</b> 2 |
| TORONTO, ONTARIO CANADA                                             |                                                                                                                                    | DRAWING NUMBER     | •                | ISSUE         |
| YOUR CONNECTION TO QUALITY & SERVICE                                | MANUFACTURE OR SALE OF APPARATUS WITHOUT WRITTEN PERMISSION.                                                                       | 837 Assembly       |                  | 1             |