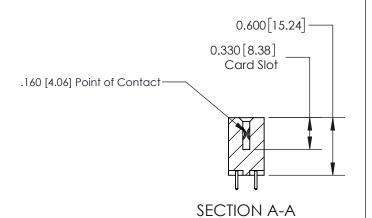

## **Contact Detail**

521-P.C. Tail .025 Sq.(0.64 Sq.) - Tail LG=.150(3.81) .156 [3.96] Contact Spacing x .200 [5.08] Row Spacing

> 2.934 74.52 -2.624 [66.65] 2.338 [59.39] 2.192 [55.68] Card Slot Accepts .054 [1.37] to .070 [1.78] Thick P.C. Board 0.370 [9.40]