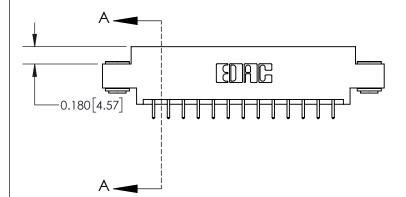

**Mounting Option** 

03-.116 (2.95) I.D. Floating Eyelets

## **Contact Detail**

521-P.C. Tail .025 Sq.(0.64 Sq.) - Tail LG=.150(3.81) .156 [3.96] Contact Spacing x .200 [5.08] Row Spacing

> 2.934 74.52 -2.624 [66.65] 2.338 [59.39] 2.192 [55.68] Card Slot Accepts .054 [1.37] to .070 [1.78] Thick P.C. Board 0.370 [9.40]