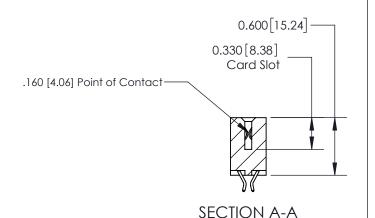

## **Contact Detail**

556-Extender Board Bend (Code 520 Contacts)

.156 [3.96] Contact Spacing x .200 [5.08] Row Spacing

THIS IS A C.A.D. GENERATED DRAWING DO NOT MAKE MANUAL REVISIONS TO MASTER.

ISSUE NUMBER

ORIGINAL

1

**See Accompanying Page for:** 

**Contact Bend Details** 

| 837/887 Series High Temp Card Edge Connector |
|----------------------------------------------|
| Part Number: 837-034-556-807                 |