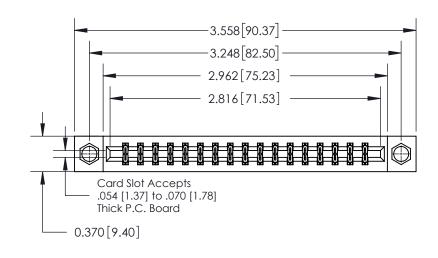

ORIGINAL

1

**See Accompanying Page for:** 

**Contact Bend Details** 

| 837/887 Series High Temp Card Edge Connector |
|----------------------------------------------|
| Part Number: 837-034-556-807                 |