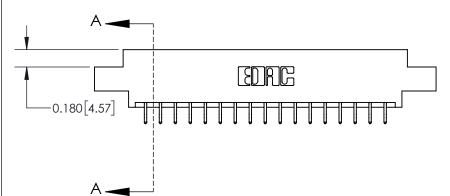

## **Contact Detail**

556-Extender Board Bend (Code 520 Contacts)

.156 [3.96] Contact Spacing x .200 [5.08] Row Spacing

THIS IS A C.A.D. GENERATED DRAWING DO NOT MAKE MANUAL REVISIONS TO MASTER.

ISSUE NUMBER

ORIGINAL

1

**See Accompanying Page for:** 

**Contact Bend Details** 

| 837/887 Series High Temp Card Edge Connector |
|----------------------------------------------|
| Part Number: 837-034-556-807                 |