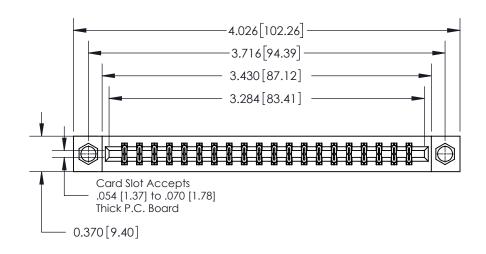

**Mounting Option** 

08-#4-40 Unified Threaded Inserts

## **Contact Detail**

500-Wire Hole .050x.025(1.27x0.64) - Tail LG=.260(6.60)

.156 [3.96] Contact Spacing x .200 [5.08] Row Spacing

THIS IS A C.A.D. GENERATED DRAWING DO NOT MAKE MANUAL REVISIONS TO MASTER.

ISSUE NUMBER

ORIGINAL

**See Accompanying Page for:** 

**Contact Bend Details** 

837/887 Series High Temp Card Edge Connector Part Number: 837-040-500-208

**EDAC INC** TORONTO, ONTARIO CANADA

THESE DRAWINGS AND SPECIFICATIONS ARE THE PROPERTY OF EDAC INC.,AND SHALL NOT BE REPRODUCED, OR COPIED OR USED AS THE BASIS FOR THE MANUFACTURE OR SALE OF APPARATUS WITHOUT WRITTEN PERMISSION.