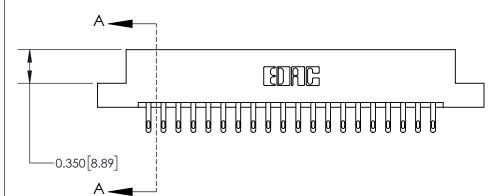

ISSUE NUMBER

ORIGINAL

**See Accompanying Page for:** 

**Contact Bend Details** 

837/887 Series High Temp Card Edge Connector Part Number: 837-040-500-208

**EDAC INC** TORONTO, ONTARIO CANADA

THESE DRAWINGS AND SPECIFICATIONS ARE THE PROPERTY OF EDAC INC.,AND SHALL NOT BE REPRODUCED, OR COPIED OR USED AS THE BASIS FOR THE MANUFACTURE OR SALE OF APPARATUS WITHOUT WRITTEN PERMISSION.

| ACAD REFERENCE NO. | 837 ENG MASTER   |  |  |
|--------------------|------------------|--|--|
| DRAWN: J.LEE       | DATE: OCT. 06/09 |  |  |
| CHECKED:           | DATE:            |  |  |
| SCALE: NTS         | SHEET 1 OF 2     |  |  |
| DRAWING NUMBER     | ISSUE            |  |  |
| 837 Assembly       | 1                |  |  |