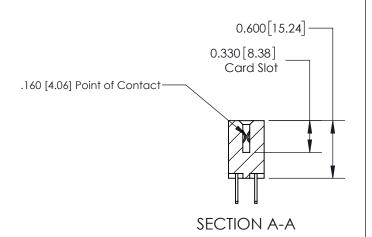

ISSUE NUMBER

ORIGINAL

1

| 837/887 Series High Temp Card Edge Connector<br>Contact Bend Detail |                                                                                                                                                             | ACAD REFERENCE NO. | 837 ENG MASTER   |               |
|---------------------------------------------------------------------|-------------------------------------------------------------------------------------------------------------------------------------------------------------|--------------------|------------------|---------------|
|                                                                     |                                                                                                                                                             | DRAWN: J.LEE       | DATE: OCT. 06/09 |               |
|                                                                     |                                                                                                                                                             | CHECKED:           | DATE:            |               |
| EDAC INC                                                            | TORONTO, ONTARIO CANADA  ARE THE PROPERTY OF EDAC INC. AND SHALL NOT BE REPRODUCED, OR COPIED OR USED AS THE BASIS FOR THE MANUFACTURE OR SALE OF APPARATUS | SCALE: NTS         | SHEET            | 2 <b>OF</b> 2 |
| TORONTO, ONTARIO                                                    |                                                                                                                                                             | DRAWING NUMBER     | •                | ISSUE         |
| YOUR CONNECTION TO QUALITY & SERVICE                                |                                                                                                                                                             | 837 Assembly       |                  | 1             |