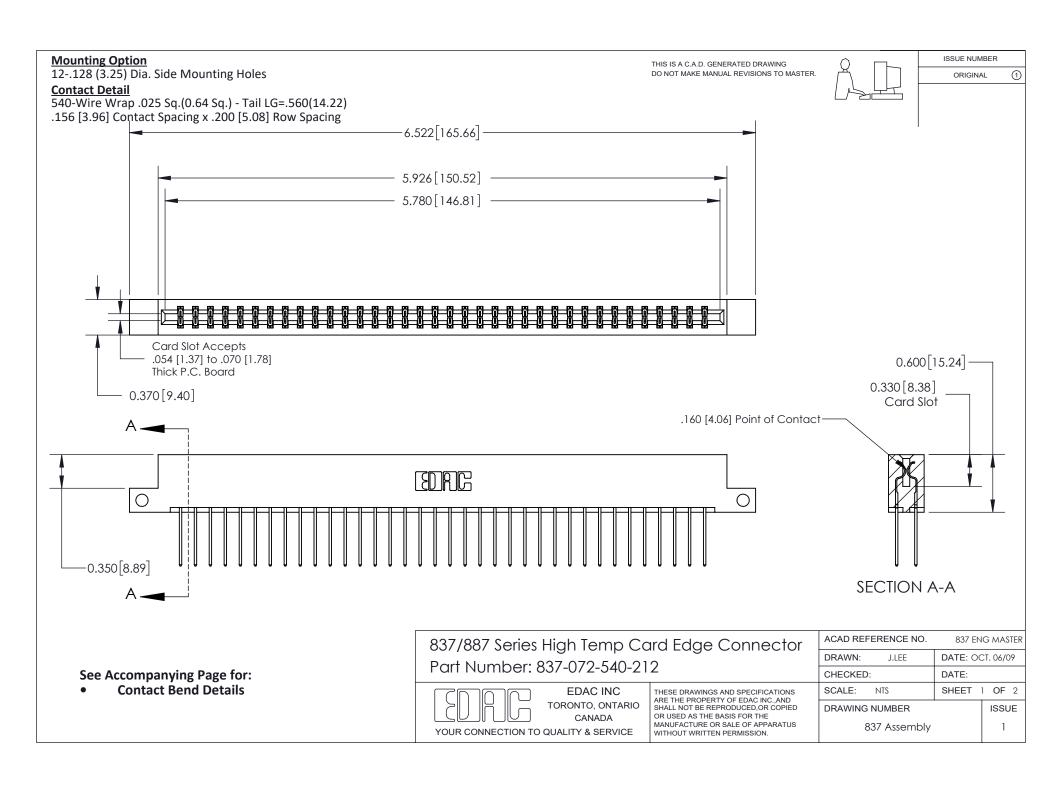

ISSUE NUMBER

ORIGINAL

1

| 837/887 Series High Temp Card Edge Connector<br>Contact Bend Detail |                                                                                                                                                                                                   | ACAD REFERENCE NO. 837 EN |                  | 3 MASTER      |
|---------------------------------------------------------------------|---------------------------------------------------------------------------------------------------------------------------------------------------------------------------------------------------|---------------------------|------------------|---------------|
|                                                                     |                                                                                                                                                                                                   | DRAWN: J.LEE              | DATE: OCT. 06/09 |               |
|                                                                     |                                                                                                                                                                                                   | CHECKED:                  | DATE:            |               |
| TORONTO, ONTARIO                                                    | THESE DRAWINGS AND SPECIFICATIONS ARE THE PROPERTY OF EDAC INC., AND SHALL NOT BE REPRODUCED, OR COPIED OR USED AS THE BASIS FOR THE MANUFACTURE OR SALE OF APPARATUS WITHOUT WRITTEN PERMISSION. | SCALE: NTS                | SHEET            | 2 <b>OF</b> 2 |
|                                                                     |                                                                                                                                                                                                   | DRAWING NUMBER            | •                | ISSUE         |
| YOUR CONNECTION TO QUALITY & SERVICE                                |                                                                                                                                                                                                   | 837 Assembly              |                  | 1             |