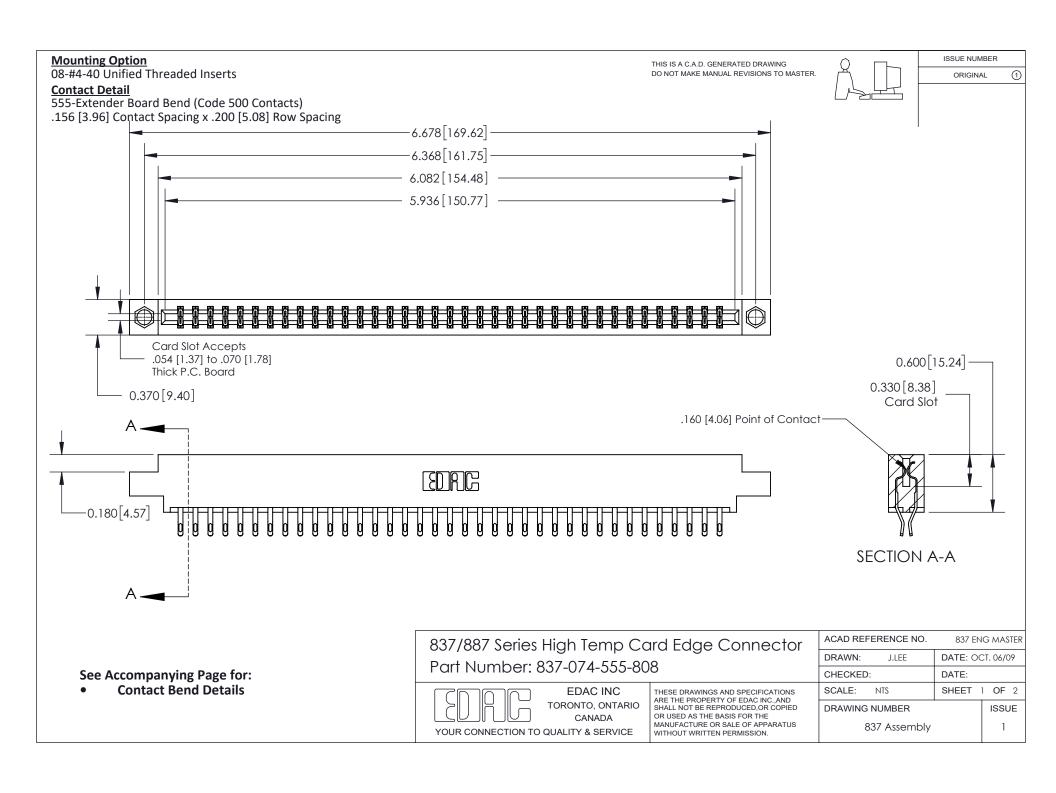

ISSUE NUMBER

ORIGINAL

1

| 837/887 Series High Temp Card Edge Connector<br>Contact Bend Detail |                                                                                                                                                                                                   | ACAD REFERENCE NO. 837 EN |                  | 3 MASTER      |
|---------------------------------------------------------------------|---------------------------------------------------------------------------------------------------------------------------------------------------------------------------------------------------|---------------------------|------------------|---------------|
|                                                                     |                                                                                                                                                                                                   | DRAWN: J.LEE              | DATE: OCT. 06/09 |               |
|                                                                     |                                                                                                                                                                                                   | CHECKED:                  | DATE:            |               |
| TORONTO, ONTARIO                                                    | THESE DRAWINGS AND SPECIFICATIONS ARE THE PROPERTY OF EDAC INC., AND SHALL NOT BE REPRODUCED, OR COPIED OR USED AS THE BASIS FOR THE MANUFACTURE OR SALE OF APPARATUS WITHOUT WRITTEN PERMISSION. | SCALE: NTS                | SHEET            | 2 <b>OF</b> 2 |
|                                                                     |                                                                                                                                                                                                   | DRAWING NUMBER            | •                | ISSUE         |
| YOUR CONNECTION TO QUALITY & SERVICE                                |                                                                                                                                                                                                   | 837 Assembly              |                  | 1             |