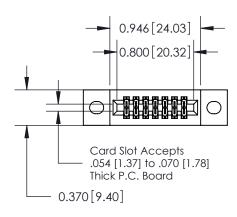

## **See Accompanying Pages for:**

- **Contact Bend Details**
- **Mounting Options**

1

.240 [6.10] Point of Contact-

| 842/892 Series High | Temp Card Edge Connector |
|---------------------|--------------------------|
| Part Number: 842-0  | 14-524-202               |