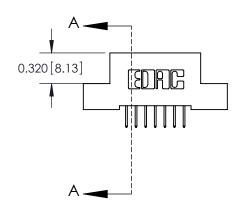

## **Mounting Option**

02-.128 (3.25) Wide Mounting Slots

## **Contact Detail**

524-P.C. Tail .018 Sq.(0.46 Sq.) - Tail LG=.185(4.70) .100 [2.54] Contact Spacing x .200 [5.08] Row Spacing





## **See Accompanying Pages for:**

- **Contact Bend Details**
- **Mounting Options**



1

.240 [6.10] Point of Contact-



| 842/892 Series High | Temp Card Edge Connector |
|---------------------|--------------------------|
| Part Number: 842-0  | 14-524-202               |



| ACAD REFERENCE NO | 842 ENG MASTER   |  |  |  |
|-------------------|------------------|--|--|--|
| DRAWN: J.LEE      | DATE: OCT. 06/09 |  |  |  |
| CHECKED:          | DATE:            |  |  |  |
| SCALE: NTS        | SHEET 1 OF 3     |  |  |  |
| DRAWING NUMBER    | ISSUE            |  |  |  |

842 Assembly

THIS IS A C.A.D. GENERATED DRAWING DO NOT MAKE MANUAL REVISIONS TO MASTER

ORIGINAL (1)



| 842/892 Series High Temp Card Edge Connector<br>Contact Bend Detail |