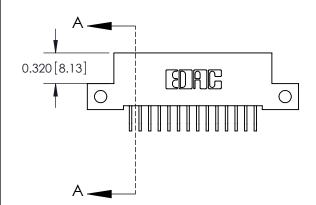

**Mounting Option** 

12-.128 (3.25) Dia. Side Mounting Holes

THIS IS A C.A.D. GENERATED DRAWING DO NOT MAKE MANUAL REVISIONS TO MASTER

ISSUE NUMBER

ORIGINAL

1

| 842/892 Series High Temp Card Edge Co<br>Mounting Options  | DRAWN: J.LEE DATE: OCT. 06/09  CHECKED: DATE: |
|------------------------------------------------------------|-----------------------------------------------|
| EDAC INC THESE DRAWINGS AND S ARE THE PROPERTY OF          |                                               |
|                                                            | DUCED,OR COPIED DRAWING NUMBER ISSUE          |
| YOUR CONNECTION TO QUALITY & SERVICE WITHOUT WRITTEN PERMI |                                               |