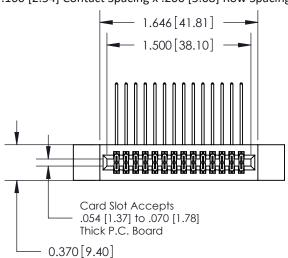

## **Contact Detail**

559-90 Degree Bend (Code 541 Contacts)

.100 [2.54] Contact Spacing x .200 [5.08] Row Spacing

**See Accompanying Pages for:** 

- **Contact Bend Details**
- **Mounting Options**

.240 [6.10] Point of Contact-

842/892 Series High Temp Card Edge Connector Part Number: 842-028-559-212

YOUR CONNECTION TO QUALITY & SERVICE

842 ENG MASTER J.LEE DATE: OCT. 06/09 SHEET 1 OF 3 NTS

842 Assembly

SECTION A-A

THIS IS A C.A.D. GENERATED DRAWING DO NOT MAKE MANUAL REVISIONS TO MASTER