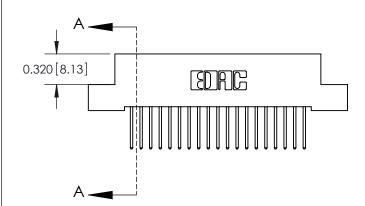

.240 [6.10] Point of Contact-

842/892 Series High Temp Card Edge Connector Part Number: 842-038-523-204

|   | ACAD REFERENCE NO | . 842 ENG MASTER |  |  |  |
|---|-------------------|------------------|--|--|--|
|   | DRAWN: J.LEE      | DATE: OCT. 06/09 |  |  |  |
|   | CHECKED:          | DATE:            |  |  |  |
|   | SCALE: NTS        | SHEET 1 OF 3     |  |  |  |
| ) | DRAWING NUMBER    | ISSUE            |  |  |  |