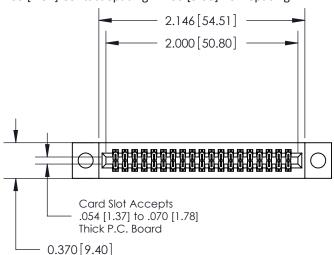

**Mounting Option** 

04-.156 (3.96) Dia. Mounting Holes

## **Contact Detail**

523-P.C. Tail .025 Sq.(0.64 Sq.) - Tail LG=.400(10.16) .100 [2.54] Contact Spacing x .200 [5.08] Row Spacing





**See Accompanying Pages for:** 

- **Contact Bend Details**
- **Mounting Options**



.240 [6.10] Point of Contact-



842/892 Series High Temp Card Edge Connector Part Number: 842-038-523-204



|   | ACAD REFERENCE NO | . 842 ENG MASTER |  |  |  |
|---|-------------------|------------------|--|--|--|
|   | DRAWN: J.LEE      | DATE: OCT. 06/09 |  |  |  |
|   | CHECKED:          | DATE:            |  |  |  |
|   | SCALE: NTS        | SHEET 1 OF 3     |  |  |  |
| ) | DRAWING NUMBER    | ISSUE            |  |  |  |

842 Assembly

THIS IS A C.A.D. GENERATED DRAWING DO NOT MAKE MANUAL REVISIONS TO MASTER

ORIGINAL (1)



| 842/892 Series High Temp C           | ACAD REFERENCE NO. 842 ENG MASTER                               |         |              |          |          |
|--------------