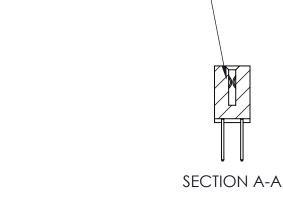

842 Assembly

THIS IS A C.A.D. GENERATED DRAWING DO NOT MAKE MANUAL REVISIONS TO MASTER

ORIGINAL (1)

| 842/892 Series High Temp C           | ACAD REFERENCE NO. 842 ENG MASTER                               |         |              |          |          |
|--------------------------------------|-----------------------------------------------------------------|---------|--------------|----------|----------|
| Contact Bend Detail                  |                                                                 |         | J.LEE        | DATE: OC | T. 06/09 |
| Contact bend beidii                  |                                                                 | CHECKE  | ):           | DATE:    |          |
| EDAC INC                             | ARE THE PROPERTY OF FRACTING AND                                |         | NTS          | SHEET :  | 2 OF 3   |
| TORONTO, ONTARIO                     | SHALL NOT BE REPRODUCED, OR COPIED OR USED AS THE BASIS FOR THE | DRAWING | NUMBER       |          | ISSUE    |
| YOUR CONNECTION TO QUALITY & SERVICE | MANUFACTURE OR SALE OF APPARATUS                                |         | 842 Assembly |          | 1        |