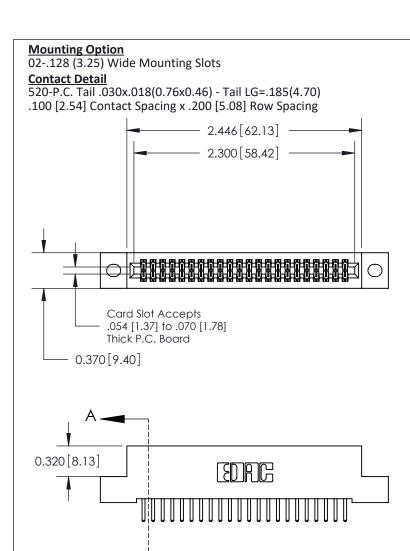

.240 [6.10] Point of Contact-

842/892 Series High Temp Card Edge Connector Part Number: 842-044-520-202

CANADA

|   | CHECKED:       | DATE: |        |  |  |
|---|----------------|-------|--------|--|--|
|   | SCALE: NTS     | SHEET | 1 OF 3 |  |  |
| D | DRAWING NUMBER |       | ISSUE  |  |  |
|   | 0.40 A         |       | ,      |  |  |