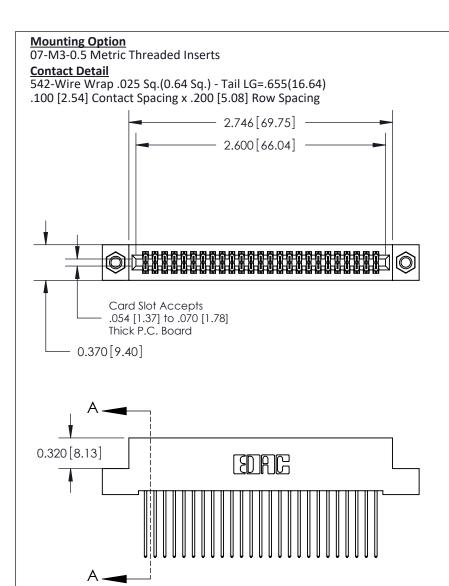

## **See Accompanying Pages for:**

- **Contact Bend Details**
- **Mounting Options**

842/892 Series High Temp Card Edge Connector Part Number: 842-050-542-207

| ACAD REFERENCE NO | 842 ENG MASTER   |  |  |  |
|-------------------|------------------|--|--|--|
| DRAWN: J.LEE      | DATE: OCT. 06/09 |  |  |  |
| CHECKED:          | DATE:            |  |  |  |
| SCALE: NTS        | SHEET 1 OF 3     |  |  |  |
| DRAWING NUMBER    | ISSUE            |  |  |  |