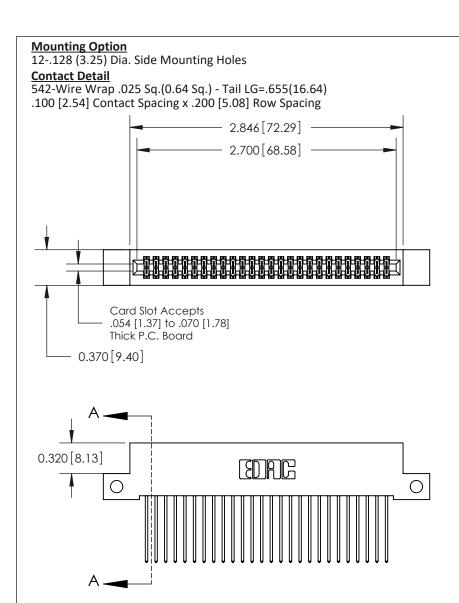

THIS IS A C.A.D. GENERATED DRAWING DO NOT MAKE MANUAL REVISIONS TO MASTER

ISSUE NUMBER

ORIGINAL

1

| 842/892 Series High Temp Card Edge Co<br>Mounting Options  | DRAWN: J.LEE DATE: OCT. 06/09  CHECKED: DATE: |
|------------------------------------------------------------|-----------------------------------------------|
| EDAC INC THESE DRAWINGS AND S ARE THE PROPERTY OF          |                                               |
|                                                            | DUCED,OR COPIED DRAWING NUMBER ISSUE          |
| YOUR CONNECTION TO QUALITY & SERVICE WITHOUT WRITTEN PERMI |                                               |