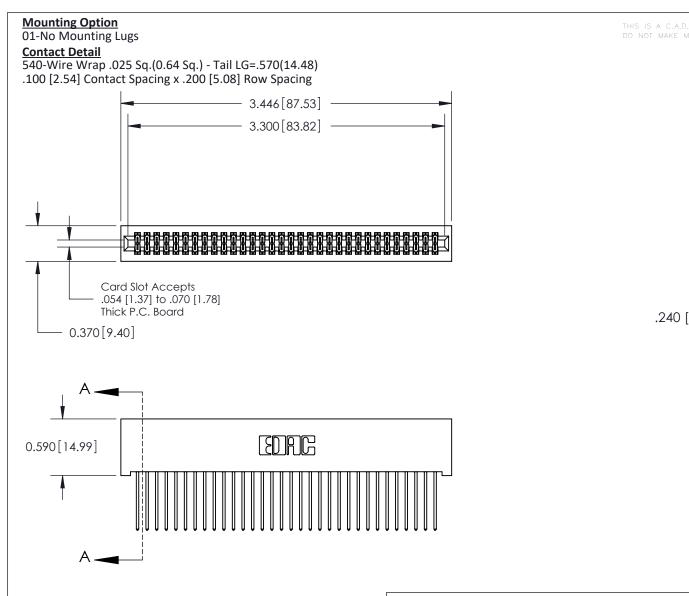

.240 [6.10] Point of Contact-

## **See Accompanying Pages for:**

- **Contact Bend Details**
- **Mounting Options**

| 842/892 Series High Temp Card Edge Connector |
|----------------------------------------------|
| Part Number: 842-064-540-201                 |