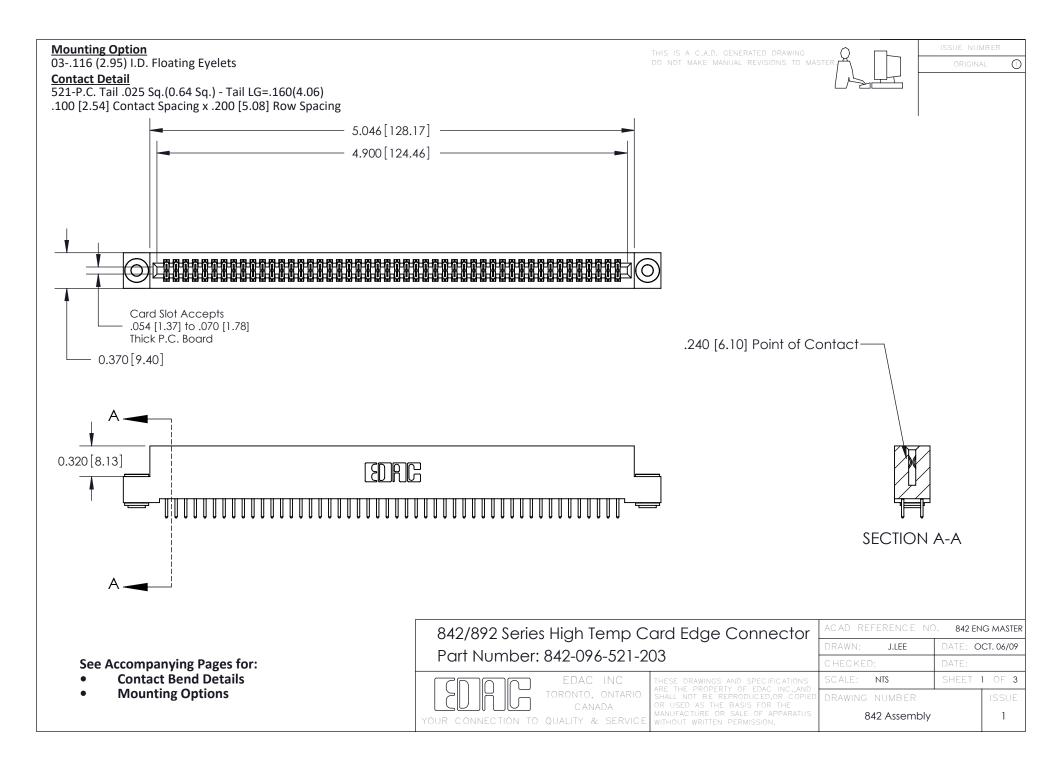

THIS IS A C.A.D. GENERATED DRAWING DO NOT MAKE MANUAL REVISIONS TO MASTER

ORIGINAL (1)



| 842/892 Series High Temp Card Edge Connector<br>Contact Bend Detail |                                                                                                 | ACAD REFERENCE NO. 842 ENG MASTER |             |                  |        |
|---------------------------------------------------------------------|-------------------------------------------------------------------------------------------------|-----------------------------------|-------------|------------------|--------|
|                                                                     |                                                                                                 | DRAWN:                            | J.LEE