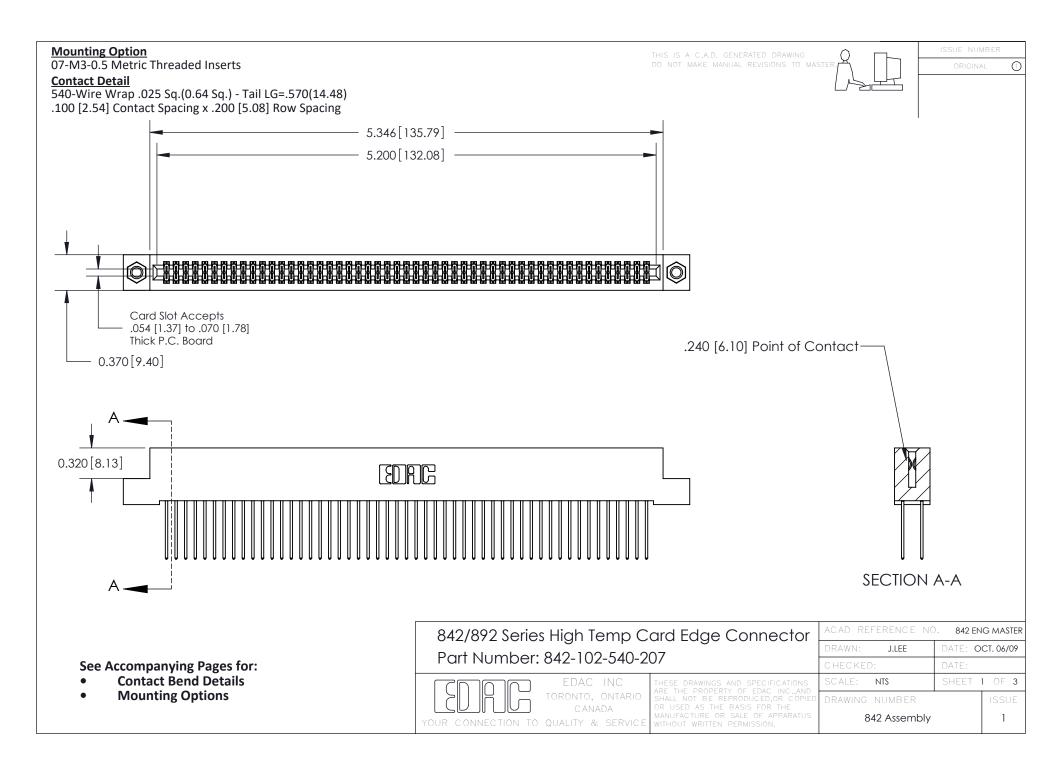

THIS IS A C.A.D. GENERATED DRAWING DO NOT MAKE MANUAL REVISIONS TO MASTER

ORIGINAL (1)



| 842/892 Series High Temp Card Edge Connector<br>Contact Bend Detail |                                                                                                  | ACAD REFERENCE NO. 842 ENG MASTER |             |                  |        |
|---------------------------------------------------------------------|--------------------------------------------------------------------------------------------------|-----------------------------------|-------------|------------------|--------|
|                                                                     |                                                                                                  | DRAWN:                            | J.