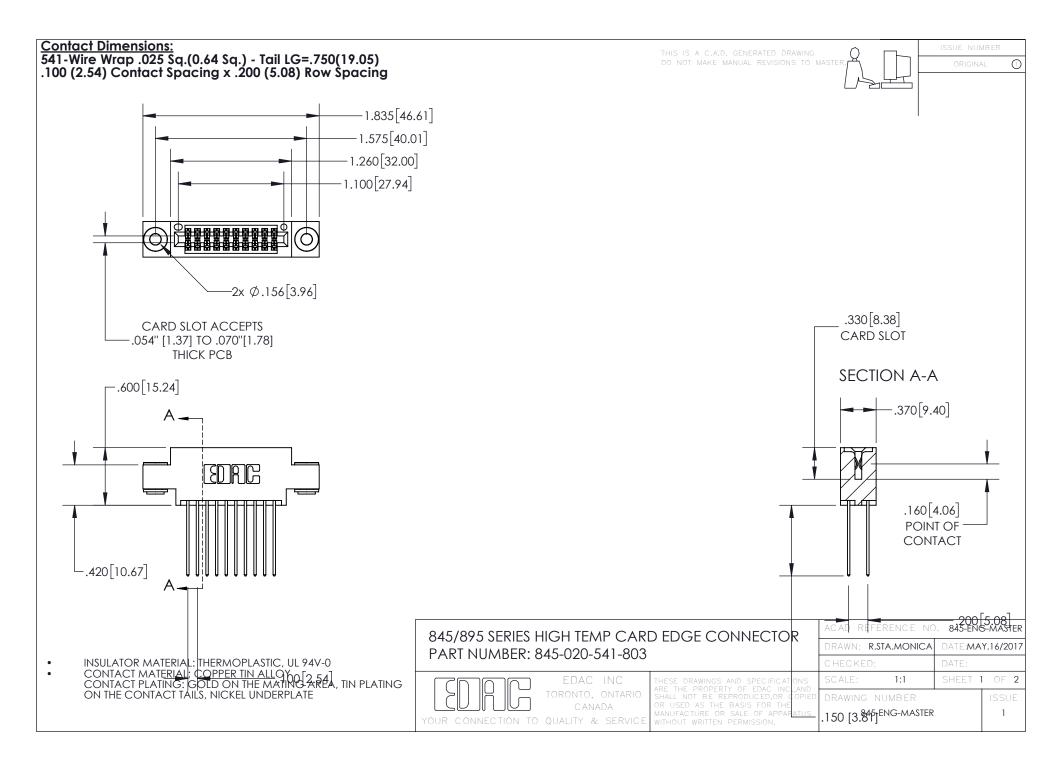

INSULATOR MATERIAL: THERMOPLASTIC POLYESTER, UL 94V-0

DAP MATERIAL AVAILABLE UPON REQUEST

**Contact Code 558** 

CONTACT MATERIAL; COPPER ALLOY CONTACT PLATING: GOLD ON THE MATING AREA, TIN PLATING ON THE CONTACT TAILS, NICKEL UNDERPLATE