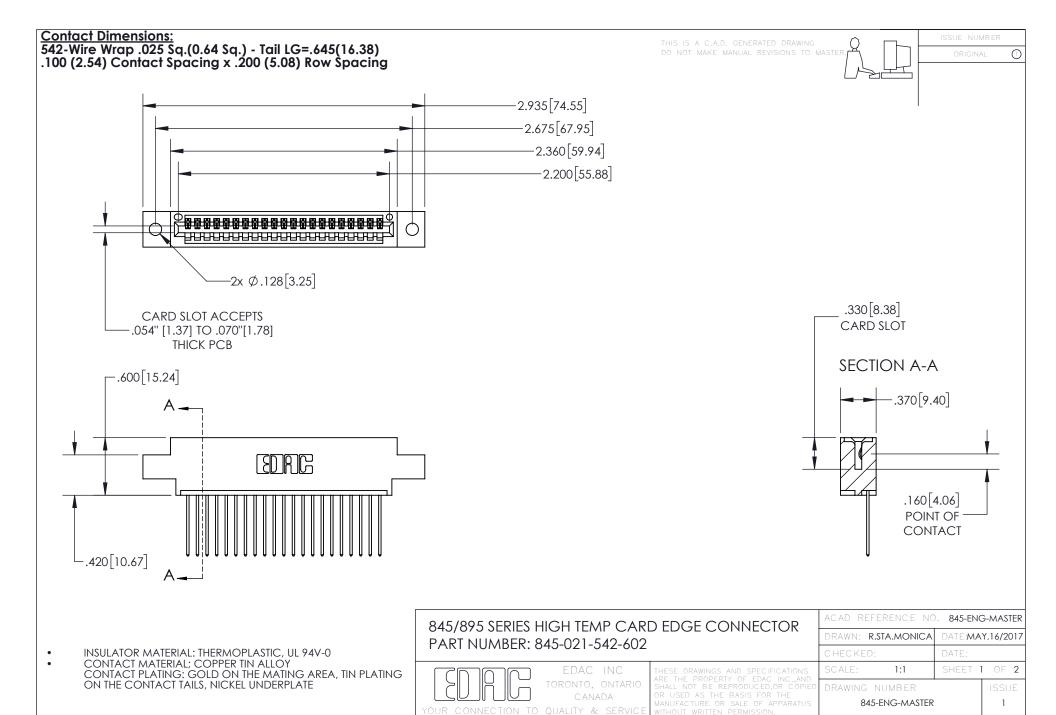

## 845/895 SERIES HIGH TEMP CARD EDGE CONNECTOR CONTACT CODE 555,556,558,559,560 DIMENSIONS

YOUR CONNECTION TO QUALITY & SERVICE

Contact Code 559

|   | ACAD REFERENCE NO. 845-ENG-MASTER |                  |
|---|-----------------------------------|------------------|
|   | DRAWN: R.STA.MONICA               | DATE:MAY.16/2017 |
|   | CHECKED:                          | DATE:            |
|   | SCALE: 1:1                        | SHEET 2 OF 2     |
| D | DRAWING NUMBER                    | ISSUE            |