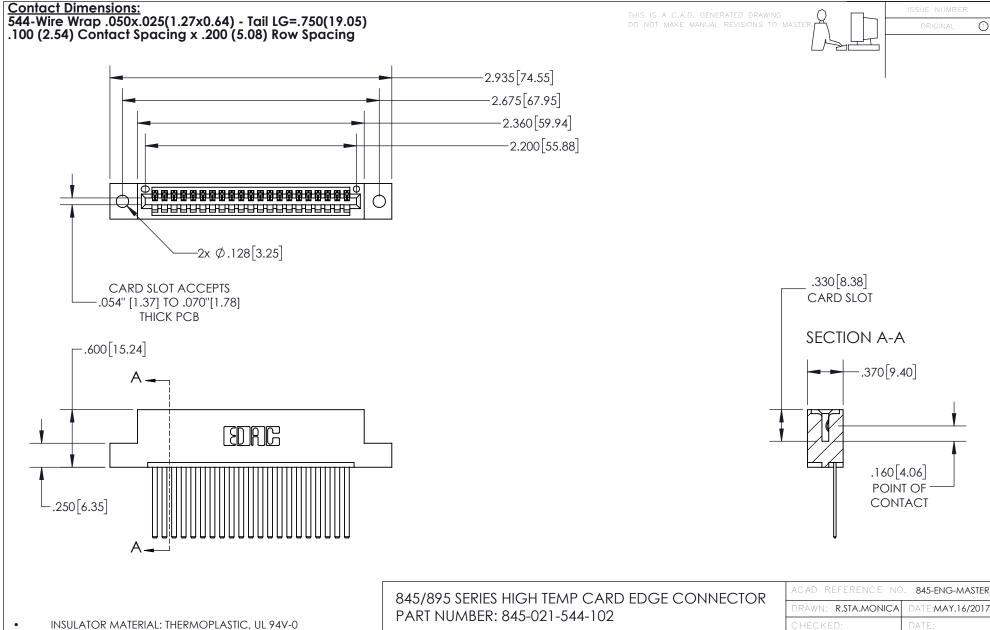

CONTACT MATERIAL; COPPER TIN ALLOY
CONTACT PLATING: GOLD ON THE MATING AREA, TIN PLATING
ON THE CONTACT TAILS, NICKEL UNDERPLATE

YOUR CONNECTION TO QUALITY & SERVICE

CANADA

| ACAD REFERENCE NO. 845-ENG-MASTER |     |                  |       |
|-----------------------------------|-----|------------------|-------|
| DRAWN: R.STA.MONICA               |     | DATE:MAY.16/2017 |       |
| CHECKED:                          |     | DATE:            |       |
| SCALE:                            | 1:1 | SHEET '          | OF 2  |
| DRAWING NUMBER                    |     |                  | ISSUE |

845-ENG-MASTER

INSULATOR MATERIAL: THERMOPLASTIC POLYESTER, UL 94V-0

DAP MATERIAL AVAILABLE UPON REQUEST

**Contact Code 558** 

CONTACT MATERIAL; COPPER ALLOY CONTACT PLATING: GOLD ON THE MATING AREA, TIN PLATING ON THE CONTACT TAILS, NICKEL UNDERPLATE