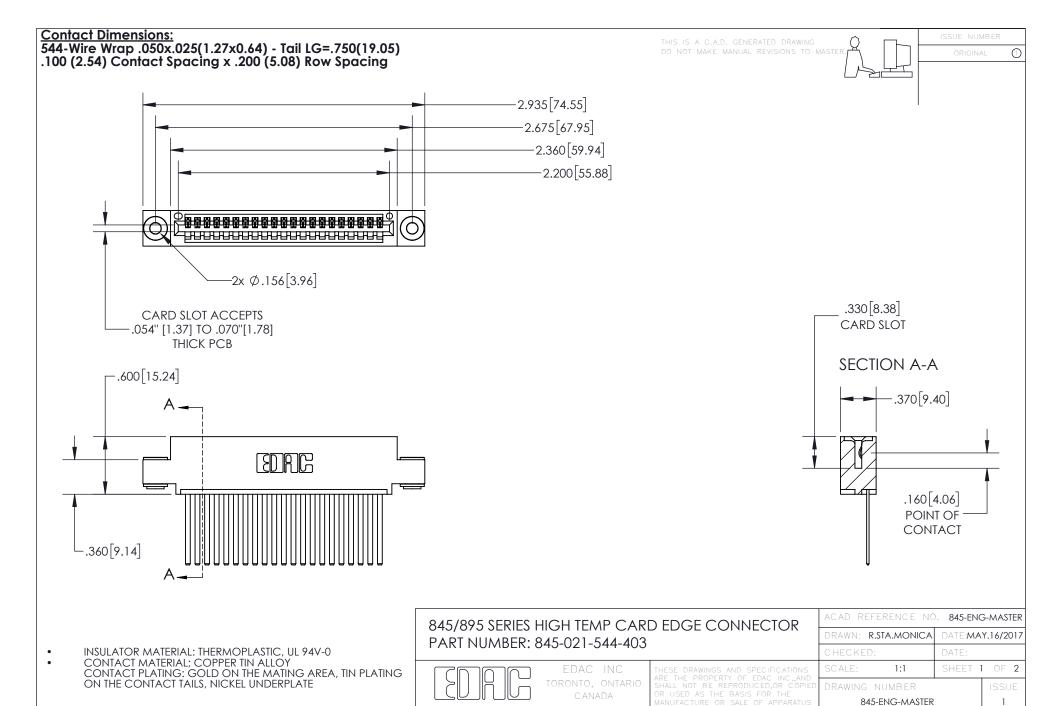

## 845/895 SERIES HIGH TEMP CARD EDGE CONNECTOR CONTACT CODE 555,556,558,559,560 DIMENSIONS

YOUR CONNECTION TO QUALITY & SERVICE

Contact Code 559

|   | ACAD REFERENCE NO. 845-ENG-MASTER |                  |
|---|-----------------------------------|------------------|
|   | DRAWN: R.STA.MONICA               | DATE:MAY.16/2017 |
|   | CHECKED:                          | DATE:            |
|   | SCALE: 1:1                        | SHEET 2 OF 2     |
| D | DRAWING NUMBER                    | ISSUE            |