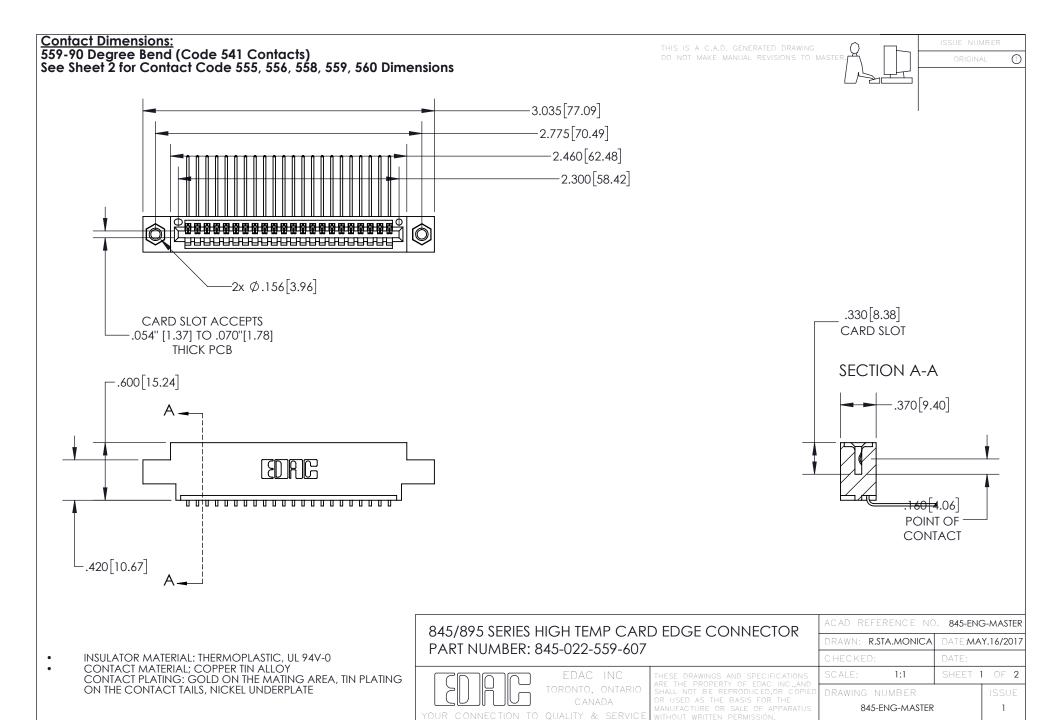

## 845/895 SERIES HIGH TEMP CARD EDGE CONNECTOR CONTACT CODE 555,556,558,559,560 DIMENSIONS

YOUR CONNECTION TO QUALITY & SERVICE

|   | ACAD REFERENCE NO. 845-ENG-MASTER |                  |
|---|-----------------------------------|------------------|
|   | DRAWN: R.STA.MONICA               | DATE:MAY.16/2017 |
|   | CHECKED:                          | DATE:            |
| D | SCALE: 1:1                        | SHEET 2 OF 2     |
|   | DRAWING NUMBER                    | ISSUE            |

845-ENG-MASTER