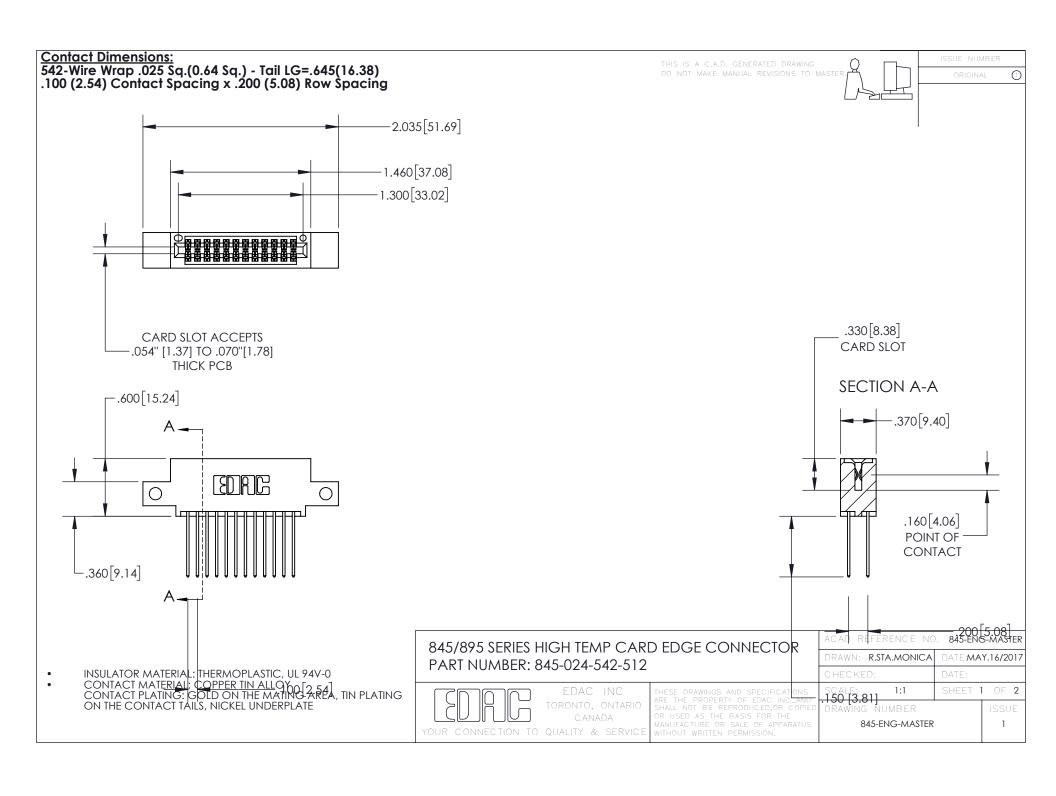

- INSULATOR MATERIAL: THERMOPLASTIC POLYESTER, UL 94V-0 DAP MATERIAL AVAILABLE UPON REQUEST
- CONTACT MATERIAL; COPPER ALLOY

CONTACT PLATING: GOLD ON THE MATING AREA, TIN PLATING ON THE CONTACT TAILS, NICKEL UNDERPLATE