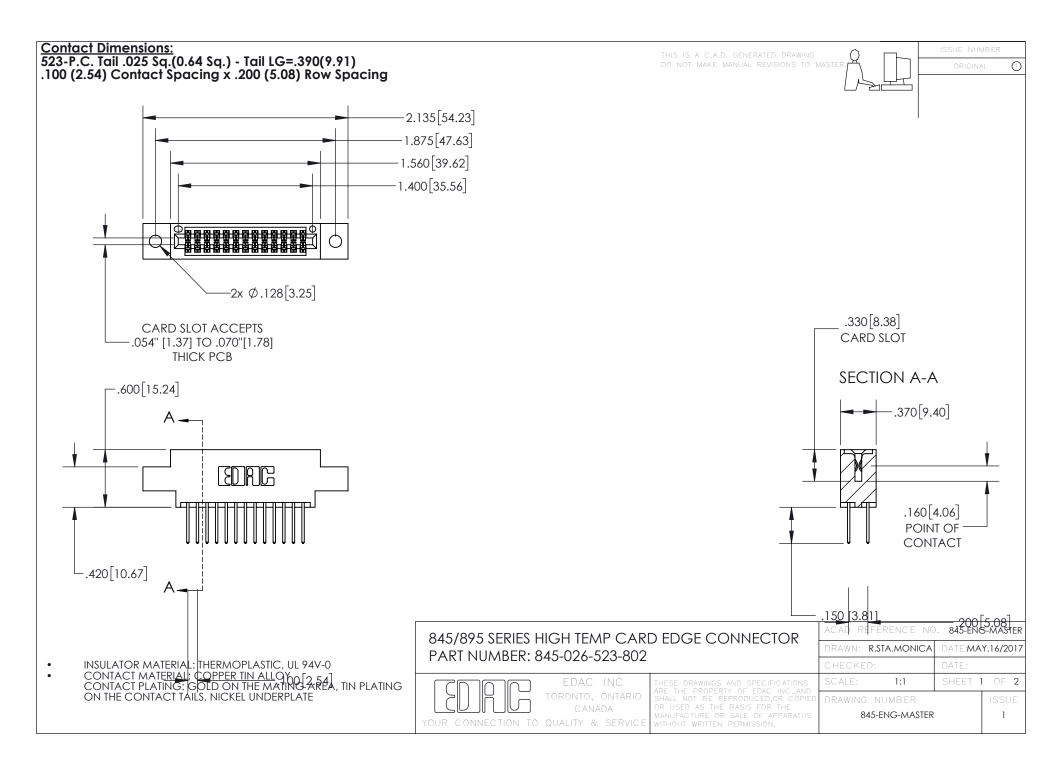

INSULATOR MATERIAL: THERMOPLASTIC POLYESTER, UL 94V-0 DAP MATERIAL AVAILABLE UPON REQUEST

CONTACT MATERIAL; COPPER ALLOY CONTACT PLATING: GOLD ON THE MATING AREA, TIN PLATING ON THE CONTACT TAILS, NICKEL UNDERPLATE