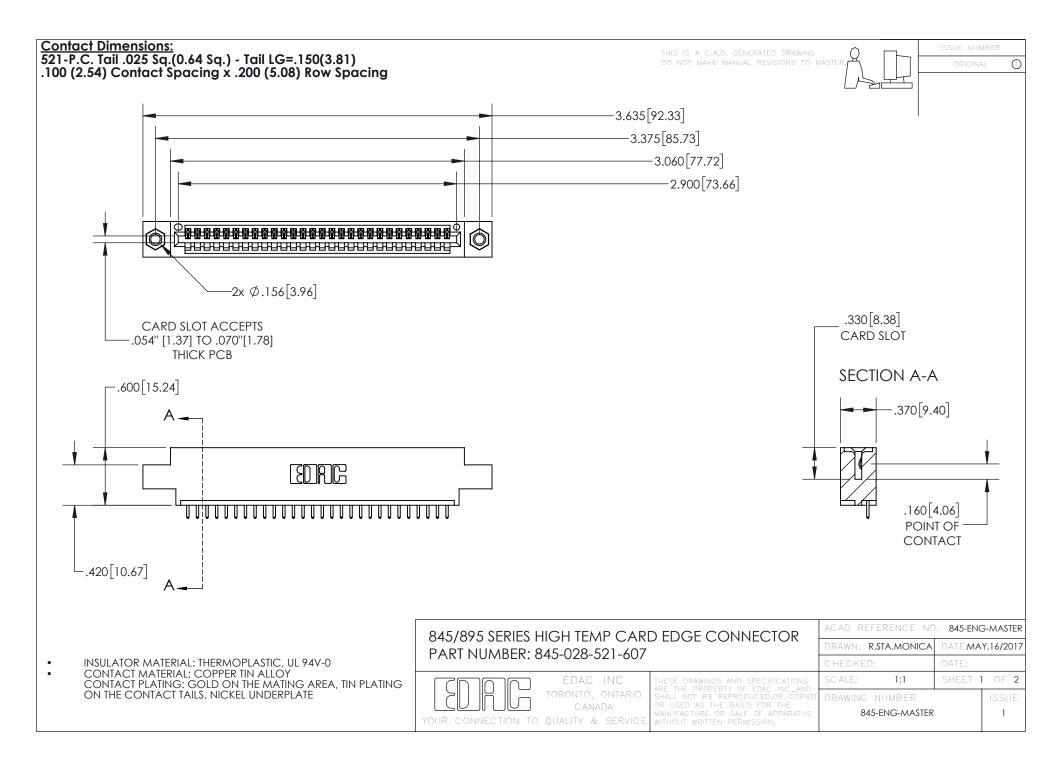

- INSULATOR MATERIAL: THERMOPLASTIC POLYESTER, UL 94V-0 DAP MATERIAL AVAILABLE UPON REQUEST
- CONTACT MATERIAL; COPPER ALLOY

CONTACT PLATING: GOLD ON THE MATING AREA, TIN PLATING ON THE CONTACT TAILS, NICKEL UNDERPLATE

## 845/895 SERIES HIGH TEMP CARD EDGE CONNECTOR CONTACT CODE 555,556,558,559,560 DIMENSIONS

YOUR CONNECTION TO QUALITY & SERVICE

|   | ACAD REFERENCE NO. 845-ENG-MASTER |                  |
|---|-----------------------------------|------------------|
|   | DRAWN: R.STA.MONICA               | DATE:MAY.16/2017 |
|   | CHECKED:                          | DATE:            |
| D | SCALE: 1:1                        | SHEET 2 OF 2     |
|   | DRAWING NUMBER                    | ISSUE            |

845-ENG-MASTER