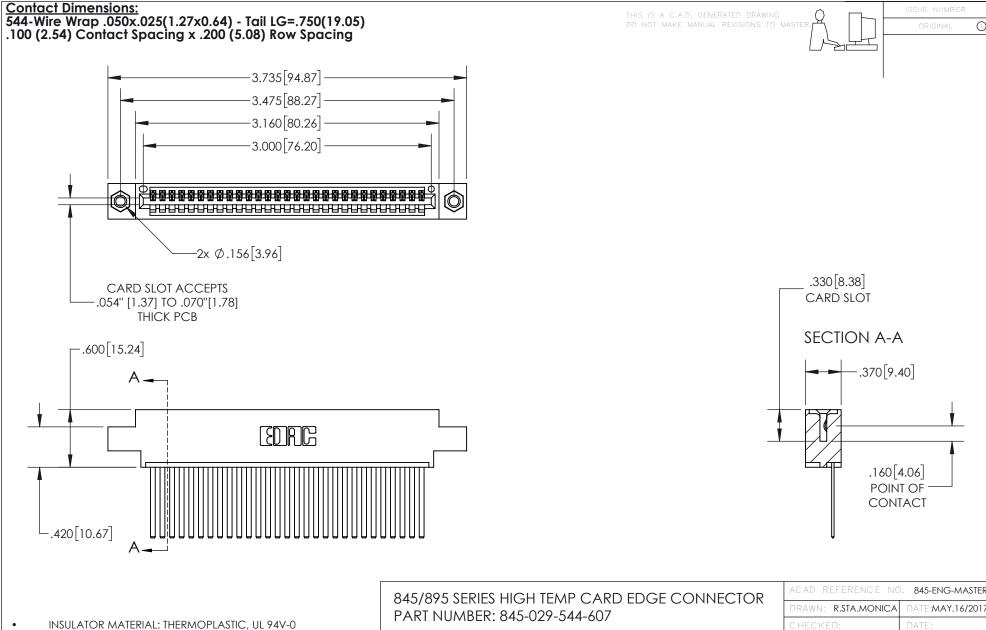

## 845/895 SERIES HIGH TEMP CARD EDGE CONNECTOR CONTACT CODE 555,556,558,559,560 DIMENSIONS

YOUR CONNECTION TO QUALITY & SERVICE

845-ENG-MASTER DRAWN: R.STA.MONICA DATE:MAY.16/2017 1:1 SHEET 2 OF 2 845-ENG-MASTER