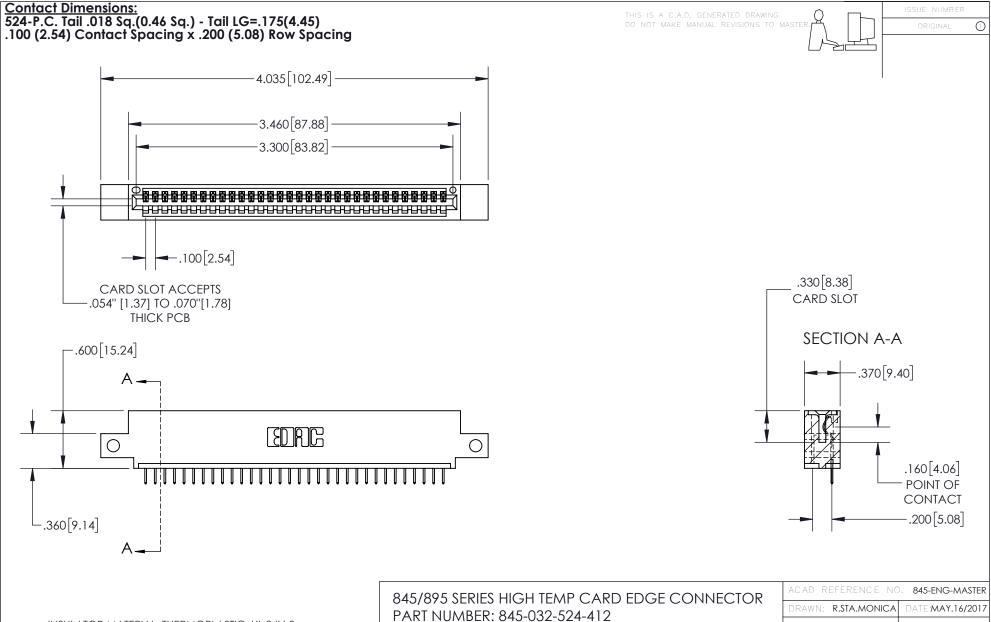

INSULATOR MATERIAL: THERMOPLASTIC, UL 94V-0

CONTACT MATERIAL; COPPER TIN ALLOY
CONTACT PLATING: GOLD ON THE MATING AREA, TIN PLATING
ON THE CONTACT TAILS, NICKEL UNDERPLATE

| 845/895 SERIES HIGH TEMP CARD EDGE CONNECTOR |
|----------------------------------------------|
| PART NUMBER: 845-032-524-412                 |