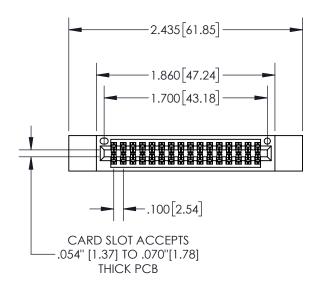

**Contact Dimensions:** 

555-Extender Board Bend (Code 500 Contacts)
See Sheet 2 for Contact Code 555, 556, 558, 559, 560 Dimensions

845/895 SERIES HIGH TEMP CARD EDGE CONNECTOR PART NUMBER: 845-032-555-212

YOUR CONNECTION TO QUALITY & SERVICE

|   | ACAD REFERENCE NO. 845-ENG-MASTER |                 |           |
|---|-----------------------------------|-----------------|-----------|
|   | DRAWN: R.STA.MONICA               | DATE: <b>MA</b> | Y.16/2017 |
|   | CHECKED:                          | DATE:           |           |
|   | SCALE: 1:1                        | SHEET 1         | OF 2      |
| ) | DRAWING NUMBER                    |                 | ISSUE     |
|   | 845-ENG-MASTER                    |                 | 1         |