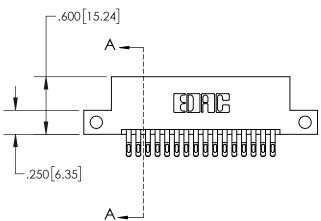

**Contact Dimensions:** 

555-Extender Board Bend (Code 500 Contacts)
See Sheet 2 for Contact Code 555, 556, 558, 559, 560 Dimensions

845/895 SERIES HIGH TEMP CARD EDGE CONNECTOR PART NUMBER: 845-032-555-212

YOUR CONNECTION TO QUALITY & SERVICE

|   | ACAD REFERENCE NO. 845-ENG-MASTER |                 |           |
|---|-----------------------------------|-----------------|-----------|
|   | DRAWN: R.STA.MONICA               | DATE: <b>MA</b> | Y.16/2017 |
|   | CHECKED:                          | DATE:           |           |
|   | SCALE: 1:1                        | SHEET 1         | OF 2      |
| ) | DRAWING NUMBER                    |                 | ISSUE     |
|   | 845-ENG-MASTER                    |                 | 1         |