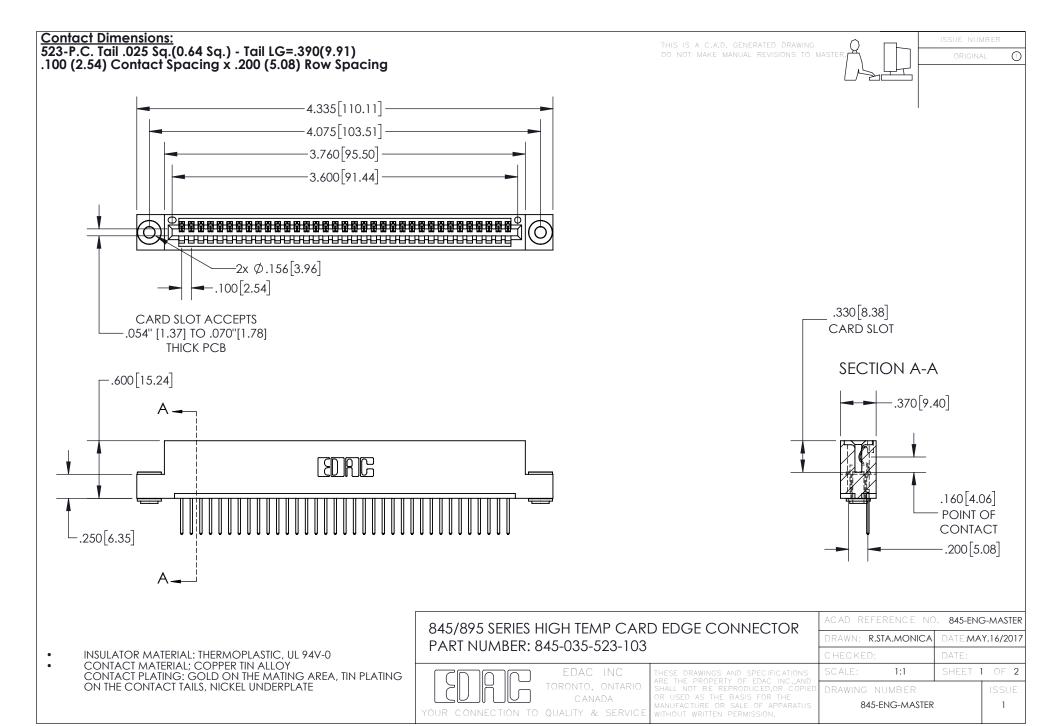

INSULATOR MATERIAL: THERMOPLASTIC POLYESTER, UL 94V-0 DAP MATERIAL AVAILABLE UPON REQUEST

**Contact Code 558** 

CONTACT MATERIAL; COPPER ALLOY CONTACT PLATING: GOLD ON THE MATING AREA, TIN PLATING ON THE CONTACT TAILS, NICKEL UNDERPLATE

## 845/895 SERIES HIGH TEMP CARD EDGE CONNECTOR CONTACT CODE 555,556,558,559,560 DIMENSIONS

YOUR CONNECTION TO QUALITY & SERVICE

Contact Code 559

|   | ACAD REFERENCE NO. 845-ENG-MASTER |                  |  |
|---|-----------------------------------|------------------|--|
|   | DRAWN: R.STA.MONICA               | DATE:MAY.16/2017 |  |
|   | CHECKED:                          | DATE:            |  |
|   | SCALE: 1:1                        | SHEET 2 OF 2     |  |
| D | DRAWING NUMBER                    | ISSUE            |  |

Contact Code 560