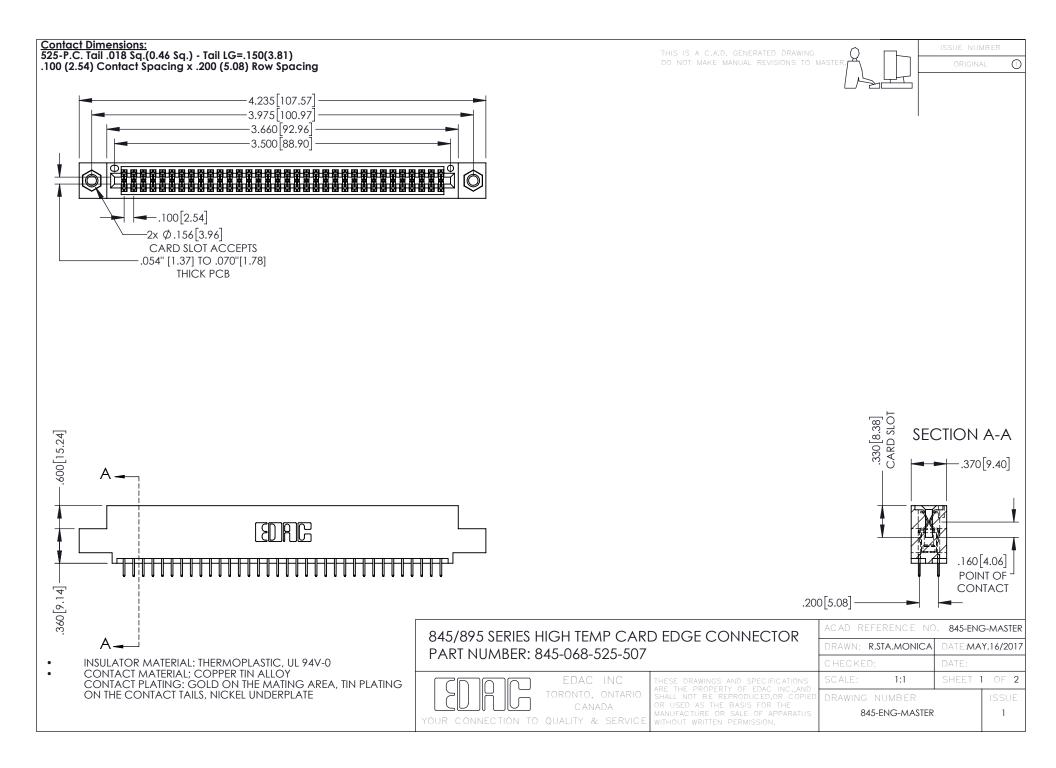

**Contact Code 558** Contact Code 559 Contact Code 560

- INSULATOR MATERIAL: THERMOPLASTIC POLYESTER, UL 94V-0 DAP MATERIAL AVAILABLE UPON REQUEST
- CONTACT MATERIAL; COPPER ALLOY

CONTACT PLATING: GOLD ON THE MATING AREA, TIN PLATING ON THE CONTACT TAILS, NICKEL UNDERPLATE

## 845/895 SERIES HIGH TEMP CARD EDGE CONNECTOR CONTACT CODE 555,556,558,559,560 DIMENSIONS

YOUR CONNECTION TO QUALITY & SERVICE

|   | ACAD REFERENCE NO. 845-ENG-MASTER |                  |
|---|-----------------------------------|------------------|
|   | DRAWN: R.STA.MONICA               | DATE:MAY.16/2017 |
|   | CHECKED:                          | DATE:            |
|   | SCALE: 1:1                        | SHEET 2 OF 2     |
| D | DRAWING NUMBER                    | ISSUE            |

845-ENG-MASTER