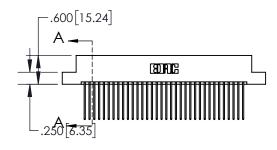

1

| .330[8.38]<br>CARD SLOT |                                   |  |  |  |  |
|-------------------------|-----------------------------------|--|--|--|--|
| -                       | .370[9.40]                        |  |  |  |  |
|                         | SECTION A-A                       |  |  |  |  |
| .150 [3.8]              | .160[4.06]<br>POINT OF<br>CONTACT |  |  |  |  |
|                         | .200[5.08]                        |  |  |  |  |

| 845/895 SERIES HIGH TEMP CARD EDGE CONNECTOR | ) |
|----------------------------------------------|---|
| PART NUMBER: 845-068-541-204                 |   |

|   | DRAWN: R.STA.MONICA | DATE:MAY.16/2017 |       |
|---|---------------------|------------------|-------|
|   | CHECKED:            | DATE:            |       |
|   | SCALE: 1:2          | SHEET 1          | OF 2  |
| D | DRAWING NUMBER      |                  | ISSUE |
|   | 845-ENG-MASTER      | 1                |       |