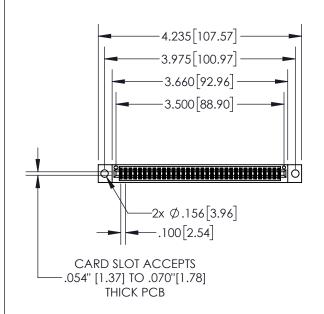

| 845/895 SERIES HIGH TEMP CARD EDGE CONNECTOR | ) |
|----------------------------------------------|---|
| PART NUMBER: 845-068-541-204                 |   |

|   | DRAWN: R.STA.MONICA | DATE:MAY.16/2017 |       |
|---|---------------------|------------------|-------|
|   | CHECKED:            | DATE:            |       |
|   | SCALE: 1:2          | SHEET 1          | OF 2  |
| D | DRAWING NUMBER      |                  | ISSUE |
|   | 845-ENG-MASTER      | 1                |       |