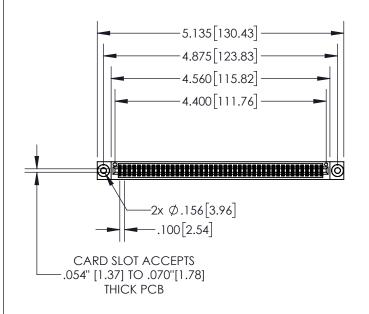

1

|          | .330[8.38]<br>CARD SLOT           |  |  |  |
|----------|-----------------------------------|--|--|--|
| -        | .370[9.40]                        |  |  |  |
|          | SECTION A-A                       |  |  |  |
| .150 3.8 | .160[4.06]<br>POINT OF<br>CONTACT |  |  |  |
| _        | .200[5.08]                        |  |  |  |