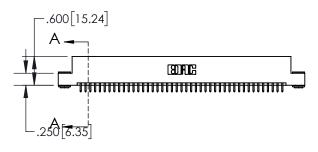

1

|          | .330[8.38]<br>CARD SLOT           |  |  |  |
|----------|-----------------------------------|--|--|--|
| -        | .370[9.40]                        |  |  |  |
|          | SECTION A-A                       |  |  |  |
| .150 3.8 | .160[4.06]<br>POINT OF<br>CONTACT |  |  |  |
| _        | .200[5.08]                        |  |  |  |