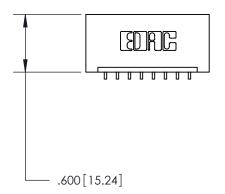

<u>Contact Dimensions:</u>
559-90 Degree Bend (Code 541 Contacts)
See Sheet 2 for Contact Code 555, 556, 558, 559, 560 Dimensions

THIS IS A C.A.D. GENERATED DRAWING DO NOT MAKE MANUAL REVISIONS TO MASTER.

846/896 SERIES HIGH TEMP CARD EDGE CONNECTOR PART NUMBER: 846-008-559-101

YOUR CONNECTION TO QUALITY & SERVICE

**EDAC INC** TORONTO, ONTARIO CANADA

THESE DRAWINGS AND SPECIFICATIONS ARE THE PROPERTY OF EDAC INC., AND SHALL NOT BE REPRODUCED, OR COPIED OR USED AS THE BASIS FOR THE MANUFACTURE OR SALE OF APPARATUS WITHOUT WRITTEN PERMISSION.