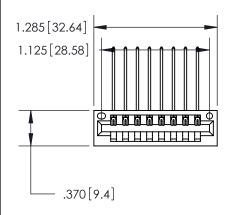

<u>Contact Dimensions:</u>
559-90 Degree Bend (Code 541 Contacts)
See Sheet 2 for Contact Code 555, 556, 558, 559, 560 Dimensions

THIS IS A C.A.D. GENERATED DRAWING DO NOT MAKE MANUAL REVISIONS TO MASTER.

846/896 SERIES HIGH TEMP CARD EDGE CONNECTOR PART NUMBER: 846-008-559-101

YOUR CONNECTION TO QUALITY & SERVICE

**EDAC INC** TORONTO, ONTARIO CANADA

THESE DRAWINGS AND SPECIFICATIONS ARE THE PROPERTY OF EDAC INC., AND SHALL NOT BE REPRODUCED, OR COPIED OR USED AS THE BASIS FOR THE MANUFACTURE OR SALE OF APPARATUS WITHOUT WRITTEN PERMISSION.