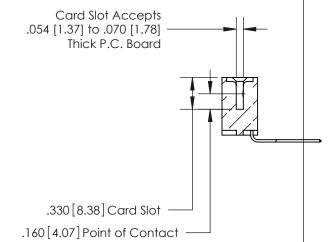

**Contact Code 560** 

INSULATOR MATERIAL: THERMOPLASTIC POLYESTER, UL 94V-0 CONTACT MATERIAL; COPPER, NICKEL, TIN ALLOY CA-725 CONTACT PLATING: GOLD ON THE MATING AREA, TIN-LEAD ON THE CONTACT TAILS, NICKEL UNDERPLATE

**Contact Code 558** 

## 846/896 SERIES HIGH TEMP CARD EDGE CONNECTOR CONTACT CODE 555,556,558,559,560 DIMENSIONS

.150 [3.81]

YOUR CONNECTION TO QUALITY & SERVICE

**Contact Code 559** 

**EDAC INC** TORONTO, ONTARIO CANADA

THESE DRAWINGS AND SPECIFICATIONS ARE THE PROPERTY OF EDAC INC.,AND SHALL NOT BE REPRODUCED, OR COPIED OR USED AS THE BASIS FOR THE MANUFACTURE OR SALE OF APPARATUS WITHOUT WRITTEN PERMISSION.