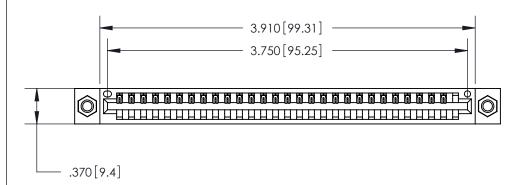

Card Slot Accepts .054 [1.37] to .070 [1.78] Thick P.C. Board .330 [8.38] Card Slot .160 [4.07] Point of Contact -

846/896 SERIES HIGH TEMP CARD EDGE CONNECTOR PART NUMBER: 846-029-541-107

YOUR CONNECTION TO QUALITY & SERVICE

<u>Contact Dimensions:</u> 541-Wire Wrap .025 Sq. (0.64 Sq.) - Tail LG. =.750 (19.05) .125 (3.18) Contact Spacing x .250 (6.35) Row Spacing

THIS IS A C.A.D. GENERATED DRAWING DO NOT MAKE MANUAL REVISIONS TO MASTER.