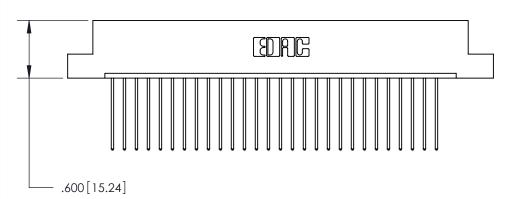

<u>Contact Dimensions:</u> 541-Wire Wrap .025 Sq. (0.64 Sq.) - Tail LG. =.750 (19.05) .125 (3.18) Contact Spacing x .250 (6.35) Row Spacing

THIS IS A C.A.D. GENERATED DRAWING DO NOT MAKE MANUAL REVISIONS TO MASTER.

ISSUE NUMBER

ORIGINAL

1

INSULATOR MATERIAL: THERMOPLASTIC POLYESTER, UL 94V-0 CONTACT MATERIAL; COPPER, NICKEL, TIN ALLOY CA-725

CONTACT PLATING: GOLD ON THE MATING AREA, TIN-LEAD

ON THE CONTACT TAILS, NICKEL UNDERPLATE