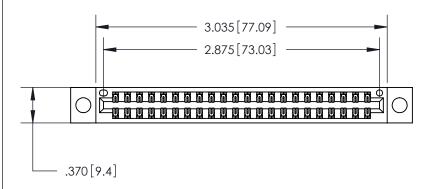

<u>Contact Dimensions:</u> 556-Extender Board Bend (Code 520 Contacts) See Sheet 2 for Contact Code 555, 556, 558, 559, 560 Dimensions

THIS IS A C.A.D. GENERATED DRAWING DO NOT MAKE MANUAL REVISIONS TO MASTER.

846/896 SERIES HIGH TEMP CARD EDGE CONNECTOR PART NUMBER: 846-044-556-204

YOUR CONNECTION TO QUALITY & SERVICE

**EDAC INC** TORONTO, ONTARIO CANADA

THESE DRAWINGS AND SPECIFICATIONS ARE THE PROPERTY OF EDAC INC.,AND SHALL NOT BE REPRODUCED, OR COPIED OR USED AS THE BASIS FOR THE MANUFACTURE OR SALE OF APPARATUS WITHOUT WRITTEN PERMISSION.